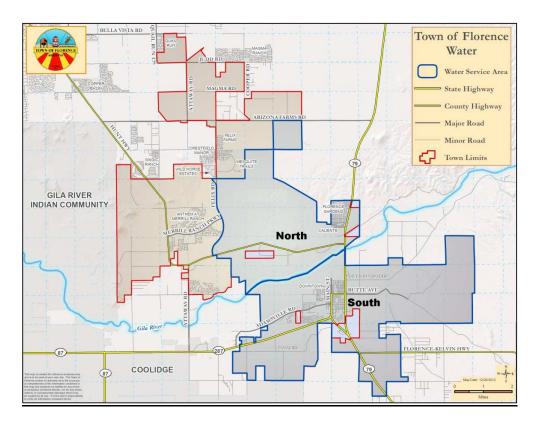

limits of the Town, as those boundaries may be amended in the future through annexation.

(b) The Service Area for park development impact fees shall be the area shown in the figure below.

(c) The two Service Areas for the water development impact fees shall be the areas north and south of the Gila River, shown in the figure below, as those areas may be expanded in the future through the extension of Town water service.

(d) The two Service Areas for the wastewater development impact fees shall be the areas north and south of the Gila River, shown in the figure below, as those areas may be expanded in the future through the extension of Town wastewater service.