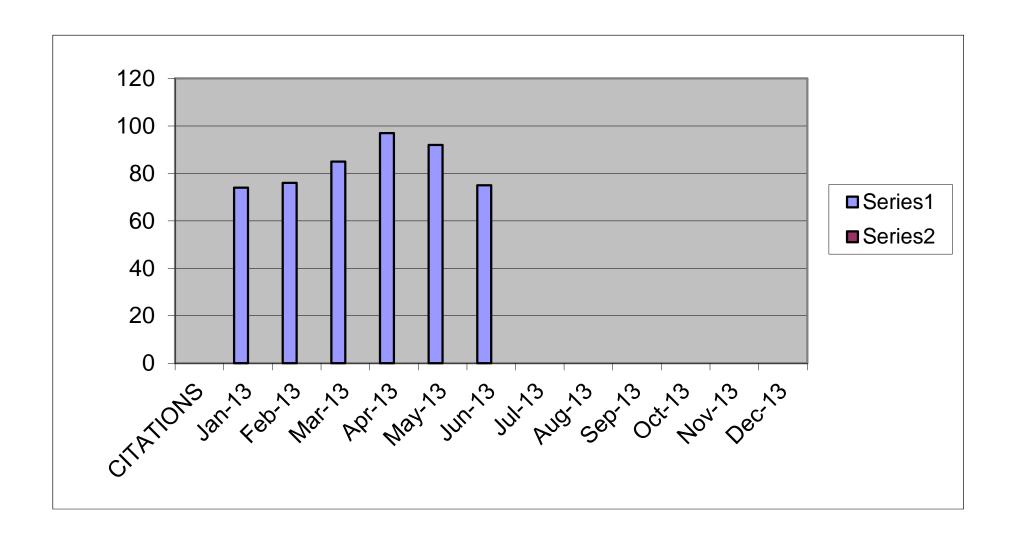

training for the Judge and staff. The Judge attended the annual Judicial Conference the last week of June. Superior Court in Florence holds annual training for court staff at the same time. The Senior Court Clerk and part-time Clerk took classes to move towards the 16 continuing credit hours required each year.

Filings were up compared to last year in June by 20 citations. Overall we are up 37 in the first six months.

ADDITIONAL MONIES COLLECTED FROM COLLECTION AGENCY AND ARIZONA STATE TAX INTERCEPTION: YEAR 2013 TOTALS

VCS COLLECTIONS

F.A.R.E./T.I.P.S.

\$1,611.00

\$86,218.78

MONEY COLLECTED FOR VICTIM RESTITUTION: YEAR 2013 TOTAL

\$3,871.60

MONEY COLLECTED FOR FLORENCE POLICE DEPARTMENT FOR DRIVING ON A SUSPENDED LICENSE AND THE NEW \$4 ASSESSMENT: YEAR 2013 TOTAL

\$6,123.58





### **Finance Department**

# Memo

**To:** Charles A. Montoya, Town Manager

Lisa Garcia, Deputy Town Manager

From: Mike Farina, Finance Director

**Date:** August 5, 2013

**Re:** Finance Department Report

### **Finance Department Update**

### **Residential Construction**

The month of June resulted in 15 new residential housing building permits issued in Anthem. This is in comparison to 14 in May. Total for the fiscal year is 176. We our budget on 120 new residential homes this fiscal year and ended up 47 percent over the estimate.

### <u>Land Use Assumptions, Infrastructure Improvement Plan and Development</u> Impact Fee Study

A Public Hearing and first reading of the Development Fee Impact Ordinance is on the agenda tonight. Second reading and adoption of the ordinance is sched