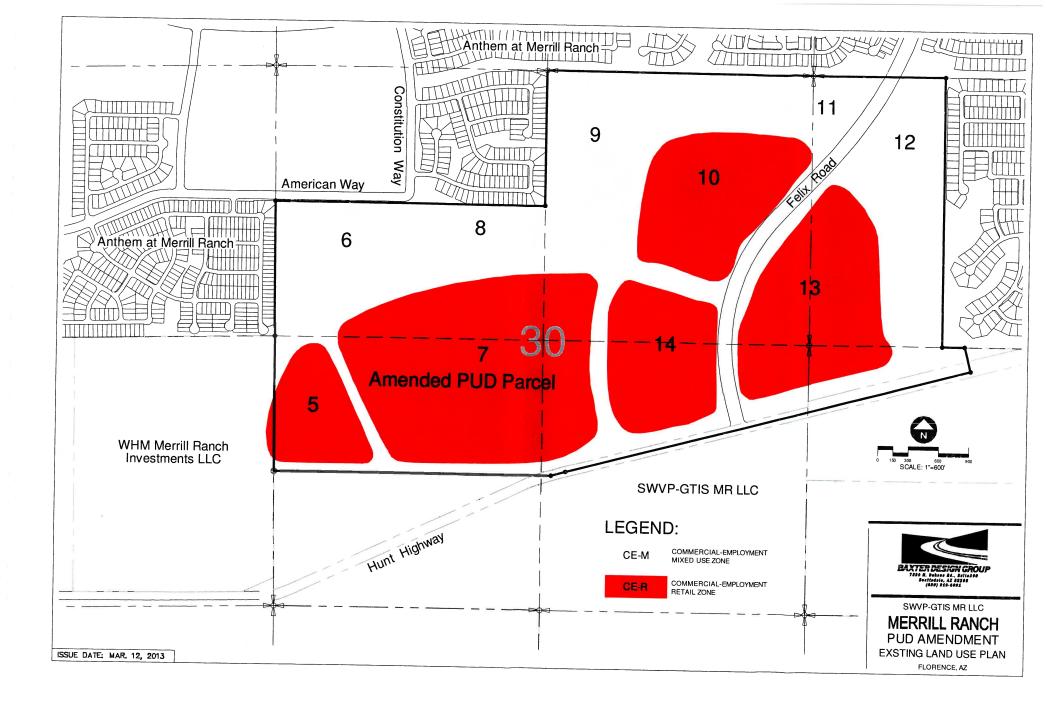

# AGENDA ITEM 6b.

**MEETING DATE:** August 5, 2013

**DEPARTMENT:** Community Development

STAFF PRESENTER: Mark Eckhoff, AICP

Community Development Director

SUBJECT: Ordinance 599-13: Merrill Ranch PUD

Amendment (PZC-35-12-PUD)

#### **RECOMMENDED MOTION/ACTION:**

Public Hearing and First Reading only on August 5, 2013.

On August 19, 2013, motion to adopt Ordinance No. 599-13 for the Merrill Ranch PUD Amendment.