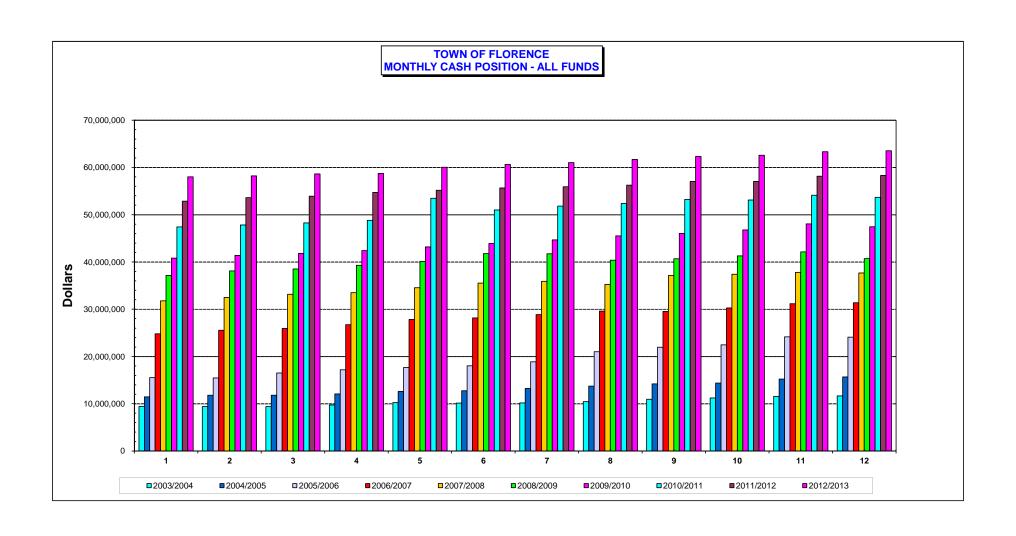

| \$1,776,646                                   | \$5,827,259                   | 30.49%                   |
| Sanitation            | \$1,121,244                                   | \$1,154,100                   | 97.15%                   | \$694,209                                     | \$771,157                     | 90.02%                   |
| Total                 | \$23,323,244                                  | \$27,798,512                  | 83.90%                   | \$18,721,355                                  | \$37,715,093                  | 49.64%                   |

Note: An operating transfer for \$4,444,856 was made out of the General Fund into the CIP funds for future use. The amount is not an actual expenditure or revenue and is not included in the above figures.



### **INVESTMENT REPORT - TOWN OF FLORENCE**

| Cash Accounts      |
|--------------------|
| Cash in Bank-Nat   |
| TOF-P/D Evidence   |
| LGIP InvestmentsP5 |
| LGIP InvestmentsP7 |
| S&Y Investment     |
| Total cash         |
| Monthly yield      |
| National Bank      |
| LGIP-5953          |
| LGIP-7256          |
| S&Y Investment Av  |
|                    |

| Ī |              |            | FISCAL YEA | AR - 2012  |            |            | 201        | 3          |            |            |            |            |
|---|--------------|------------|------------|------------|------------|------------|------------|------------|------------|------------|------------|------------|
| Ī | JUL          | AUG        | SEP        | OCT        | NOV        | DEC        | JAN        | FE