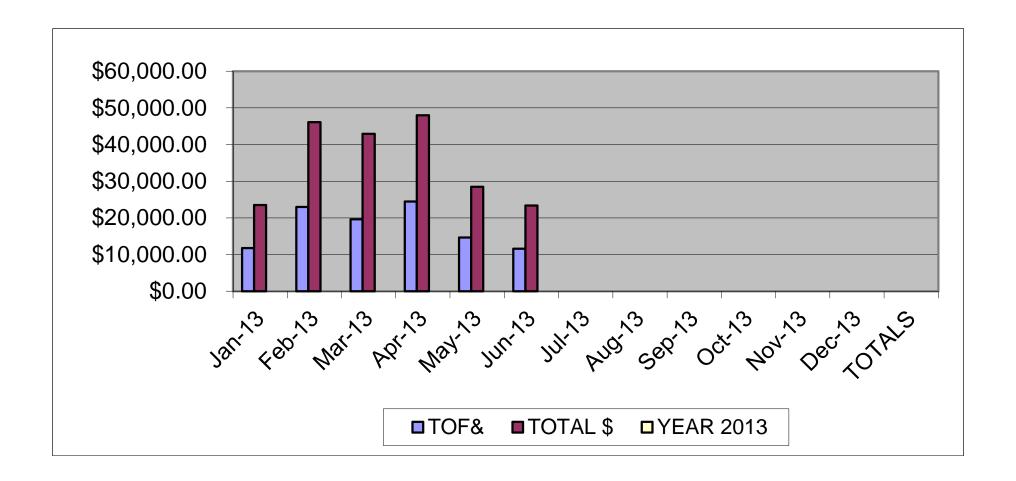

g training for the Judge and staff. The Judge attended the annual Judicial Conference the last week of June. Superior Court in Florence holds annual training for court staff at the same time. The Senior Court Clerk and part-time Clerk took classes to move towards the 16 continuing credit hours required each year.

Filings were up compared to last year in June by 20 citations. Overall we are up 37 in the first six months.

ADDITIONAL MONIES COLLECTED FROM COLLECTION AGENCY AND ARIZONA STATE TAX INTERCEPTION: YEAR 2013 TOTALS

VCS COLLECTIONS

F.A.R.E./T.I.P.S.

\$1,611.00

\$86,218.78

MONEY COLLECTED FOR VICTIM RESTITUTION: YEAR 2013 TOTAL

\$3,871.60

MONEY COLLECTED FOR FLORENCE POLICE DEPARTMENT FOR DRIVING ON A SUSPENDED LICENSE AND THE NEW \$4 ASSESSMENT: YEAR 2013 TOTAL

\$6,123.58





### **Finance Department**

# Memo

**To:** Charles A. Montoya, Town Manager

Lisa Garcia, Deputy Town Manager

From: Mike Farina, Finance Director

**Date:** August 5, 2013

**Re:** Finance Department Report

### **Finance Department Update**

### **Residential Construction**

The month of June resulted in 15 new residential housing building permits issued in Anthem. This is in comparison to 14 in May. Total for the fiscal year is 176. We our budget on 120 new residential homes this fiscal year and ended up 47 percent over the estimate.

### <u>Land Use Assumptions, Infrastructure Improvement Plan and Development</u> Impact Fee Study

A Public Hearing and first reading of the Development Fee Impact Ordinance is on the agenda tonight. Second reading and adoption of the ordinance is sch