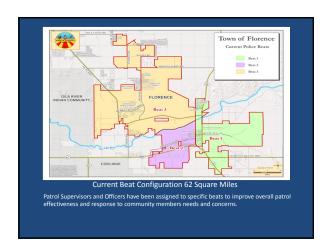

| X | X | 2 | 2 | 2 | 2  |
| TOTAL    |      | 4 | 4 | 4 | 4 | 4 | 4 | 4 | 4 | 4 | 4 | 4 | 4 | 4 | 4  |
| OFFICER  | -    | 3 | 3 | 3 | 3 | X | x | x | 3 | 3 | 3 | 3 | X | x | X  |
| OFFICER  | 2    | 3 | X | X | X | 3 | 3 | 3 | 3 | X | X | X | 3 | 3 | 3  |
| OFFICER  | 3    | X | 3 | 3 | 3 | 3 | X | X | X | 3 | 3 | 3 | 3 | X | X  |
| OFFICER  | 4    | 3 | 3 | X | X | X | 3 | 3 | 3 | 3 | X | X | X | 3 | 3  |
| OFFICER  | 5    | X | X | 3 | 3 | 3 | 3 | X | X | X | 3 | 3 | 3 | 3 | X  |
| OFFICER  | 6    | 3 | 3 | X | X | X | 3 | 3 | 3 | 3 | X | X | X | 3 | 3  |
| TOTAL    |      | 4 | 4 | 3 | 3 | 3 | 4 | 3 | 4 | 4 | 3 | 3 | 3 | 4 | 3  |
|          |      |   |   |   |   |   |   |   |   |   |   |   |   |   |    |
|          |      |   |   |   |   |   |   |   |   |   |   |   |   |   |    |







- In 2007, plans were developed for a new Property and Evidence building.
- During the planning stage the project was expanded to include a new Data Center for IT.
- In November 2012, Property and Evidence moved into the completed building.



#### Florence Police Department

Increased space provides additional capacity to store and process evidence, and secure lost or found property.





- The Property and Evidence compound provides additional space for other services.
  - New kennel area for K-9's to be secured while an officer attends court or on an extended leave.
  - Stray dogs can be secured while they await pickup by Animal Control during business hours; thus, reducing cost to the Town.



- During FY 12/13, the main police building was remolded after evidence and property move