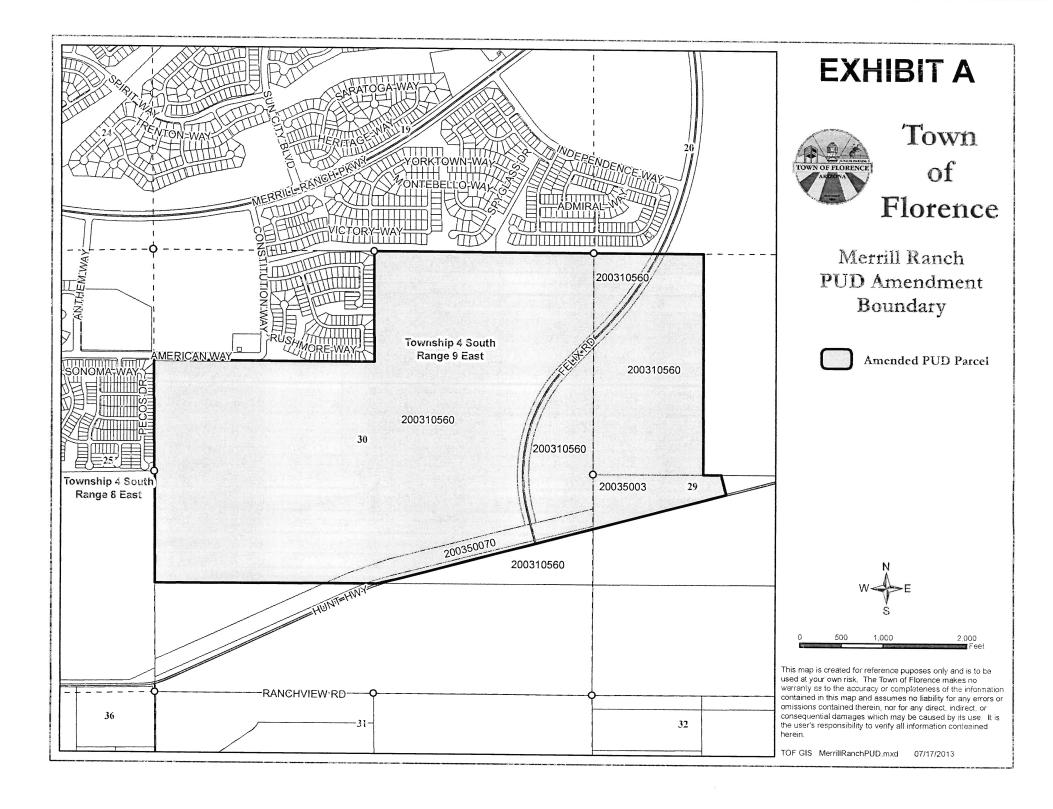

# AGENDA ITEM 6b.

**MEETING DATE:** August 5, 2013

**DEPARTMENT:** Community Development

STAFF PRESENTER: Mark Eckhoff, AICP

Community Development Director

SUBJECT: Ordinance 599-13: Merrill Ranch PUD

Amendment (PZC-35-12-PUD)

#### **RECOMMENDED MOTION/ACTION:**

Public Hearing and First Reading only on August 5, 2013.

On August 19, 2013, motion to adopt Ordinance No. 599-13 for the Merrill Ranch PUD Amendment.