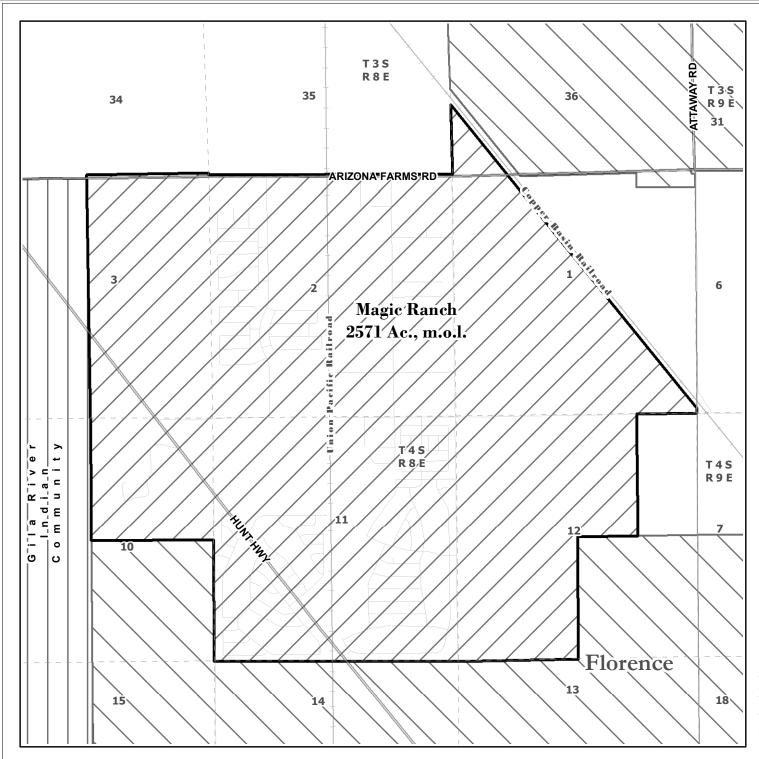

- b. Resolution No. 1408-13: Discussion/Approval/Disapproval of A RESOLUTION OF THE TOWN OF FLORENCE, PINAL COUNTY, ARIZONA, RESCINDING PREVIOUSLY APPROVED RESOLUTION NO. 1174-09, WHICH ADOPTED THE TOWN OF FLORENCE LOSS CONTROL POLICY MANUAL.
- c. Resolution No. 1409-13: Discussion/Approval/Disapproval of A RESOLUTION OF THE TOWN OF FLORENCE, PINAL COUNTY, ARIZONA, PROVIDING FOR COMPLIANCE WITH A.R.S. SECTION 16-204, AS AMENDED BY THE ARIZONA STATE LEGISLATURE IN 2012.
- d. **Discussion/Approval/Disapproval** of two main options for the proposed Arizona Farms Annexation for the Mayor and Council's consideration.
- e. Discussion/Approval/Disapproval of two main options for the proposed Magic Ranch Annexation for the Mayor and Council's consideration.