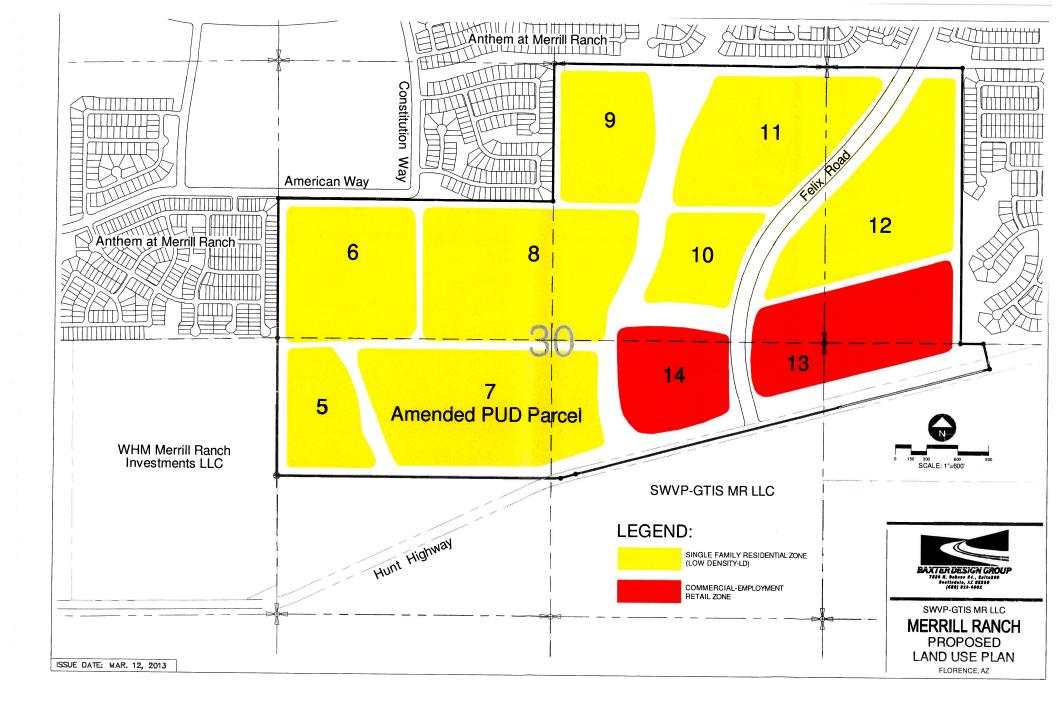

# AGENDA ITEM 6b.

**MEETING DATE:** August 5, 2013

**DEPARTMENT:** Community Development

STAFF PRESENTER: Mark Eckhoff, AICP

Community Development Director

SUBJECT: Ordinance 599-13: Merrill Ranch PUD

Amendment (PZC-35-12-PUD)

#### **RECOMMENDED MOTION/ACTION:**

Public Hearing and First Reading only on August 5, 2013.

On August 19, 2013, motion to adopt Ordinance No. 599-13 for the Merrill Ranch PUD Amendment.