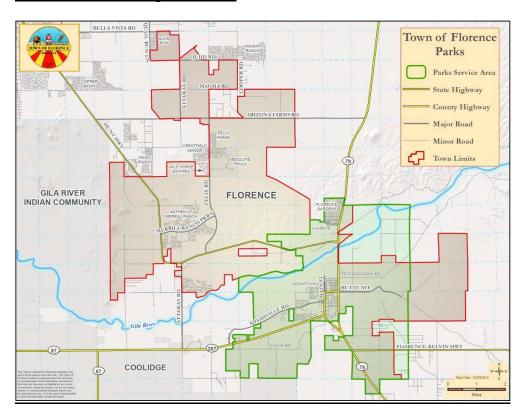

limits of the Town, as those boundaries may be amended in the future through annexation.

(b) The Service Area for park development impact fees shall be the area shown in the figure below.

(c) The two Service Areas for the water development impact fees shall be the areas north and south of the Gila River, shown in the figure below, as those areas may be expanded in the future through the extension of Town water service.