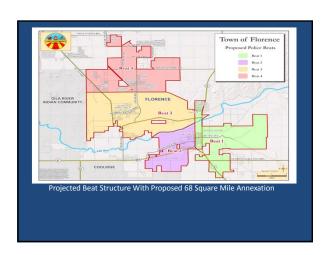

X | X | 2 | 2 | 2 | 2  |
| TOTAL    |      | 4 | 4 | 4 | 4 | 4 | 4 | 4 | 4 | 4 | 4 | 4 | 4 | 4 | 4  |
| OFFICER  | -    | 3 | 3 | 3 | 3 | X | x | x | 3 | 3 | 3 | 3 | X | x | X  |
| OFFICER  | 2    | 3 | X | X | X | 3 | 3 | 3 | 3 | X | X | X | 3 | 3 | 3  |
| OFFICER  | 3    | X | 3 | 3 | 3 | 3 | X | X | X | 3 | 3 | 3 | 3 | X | X  |
| OFFICER  | 4    | 3 | 3 | X | X | X | 3 | 3 | 3 | 3 | X | X | X | 3 | 3  |
| OFFICER  | 5    | X | X | 3 | 3 | 3 | 3 | X | X | X | 3 | 3 | 3 | 3 | X  |
| OFFICER  | 6    | 3 | 3 | X | X | X | 3 | 3 | 3 | 3 | X | X | X | 3 | 3  |
| TOTAL    |      | 4 | 4 | 3 | 3 | 3 | 4 | 3 | 4 | 4 | 3 | 3 | 3 | 4 | 3  |
|          |      |   |   |   |   |   |   |   |   |   |   |   |   |   |    |
|          |      |   |   |   |   |   |   |   |   |   |   |   |   |   |    |







- In 2007, plans were developed for a new Property and Evidence building.
- During the planning stage the project was expanded to include a new Data Center for IT.
- In November 2012, Property and Evidence moved into the completed building.



#### Florence Police Department

Increased space provides additional capacity to store and process evidence, and secure lost or found property.





- The Property and Evidence compound provides additional space for other services.
  - New kennel area for K-9's to be secured while an officer attends court or on an extended leave.
  - Stray dogs can be secured while they await pickup by Animal Control during business hours; thus, reducing cost to the Town.



- During FY 12/13, the main police building was remolded after evidence and property moved