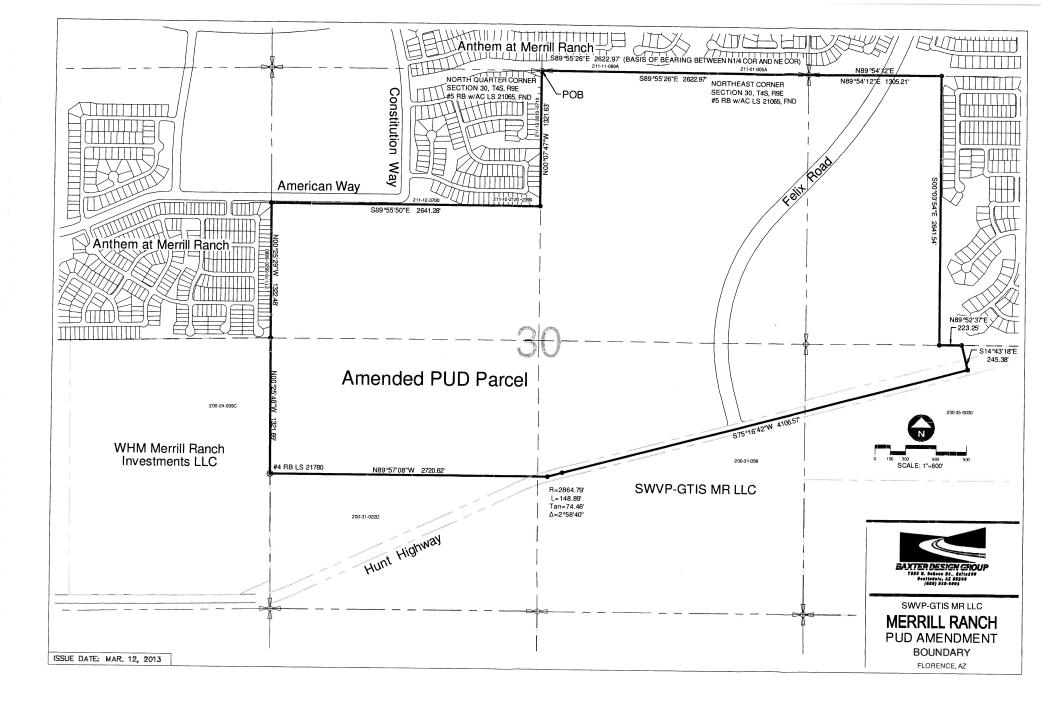

#### 6. PUBLIC HEARINGS AND PRESENTATIONS

- a. Public Hearing to receive citizens' comments on amending the Town's Code for Development Impact Fees; and First Reading of Ordinance No. 598-13: AN ORDINANCE OF THE TOWN OF FLORENCE, PINAL COUNTY, ARIZONA, AMENDING TITLE XV LAND USAGE, CHAPTER 150 DEVELOPMENT CODE, SECTIONS § 150.280 DEVELOPMENT IMPACT FEES, AND SECTIONS § 150.281, § 150.282, § 150.283, § 150.284, § 150.285, § 150.286, § 150.287, § 150.288, § 150.289 AND § 150.290.
- b. Public Hearing to receive citizens' comments on a request from Jared Baxter, PE, of Baxter Design Group, LLC, on behalf of SWVP-GTIS MR, LLC, for an amendment to a portion of the Merrill Ranch Planned Unit Development; and First Reading of Ordinance No. 599-13: AN ORDINANCE OF THE TOWN OF FLORENCE, PINAL COUNTY, ARIZONA, APPROVING AN AMENDMENT TO THE MERRILL RANCH PLANNED UNIT DEVELOPMENT (PZC-35-12-PUD).

# AGENDA ITEM 6b.

**MEETING DATE:** August 5, 2013

**DEPARTMENT:** Community Development

STAFF PRESENTER: Mark Eckhoff, AICP

Community Development Director

SUBJECT: Ordinance 599-13: Merrill Ranch PUD

Amendment (PZC-35-12-PUD)