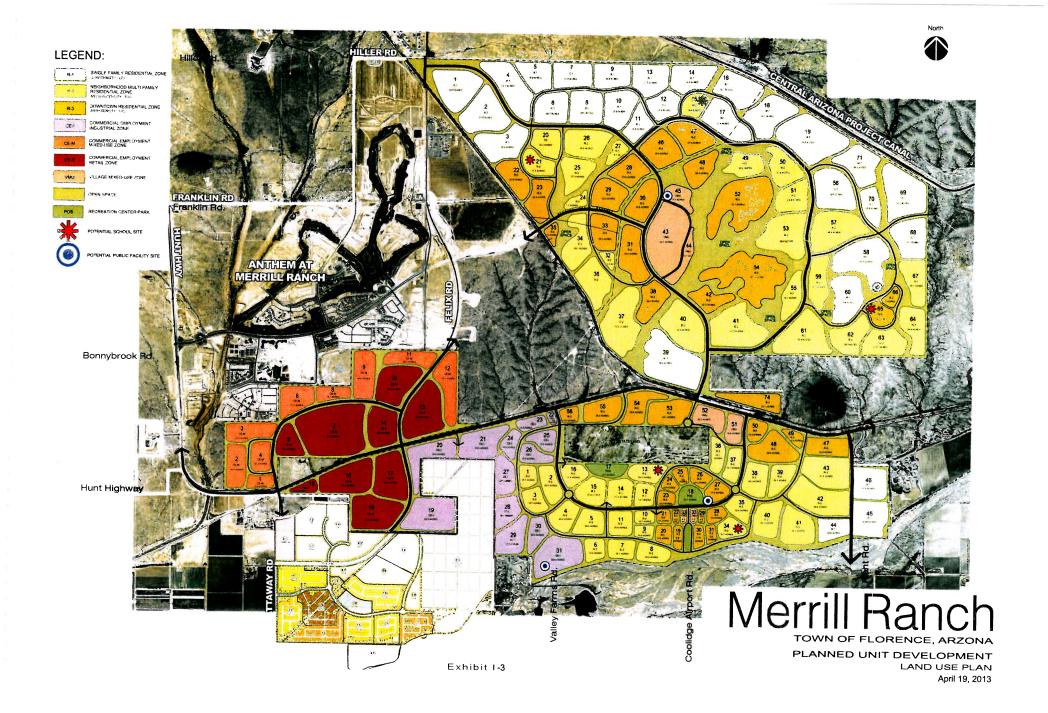

# AGENDA ITEM 6b.

**MEETING DATE:** August 5, 2013

**DEPARTMENT:** Community Development

STAFF PRESENTER: Mark Eckhoff, AICP

Community Development Director

SUBJECT: Ordinance 599-13: Merrill Ranch PUD

Amendment (PZC-35-12-PUD)

#### **RECOMMENDED MOTION/ACTION:**

Public Hearing and First Reading only on August 5, 2013.

On August 19, 2013, motion to adopt Ordinance No. 599-13 for the Merrill Ranch PUD Amendment.