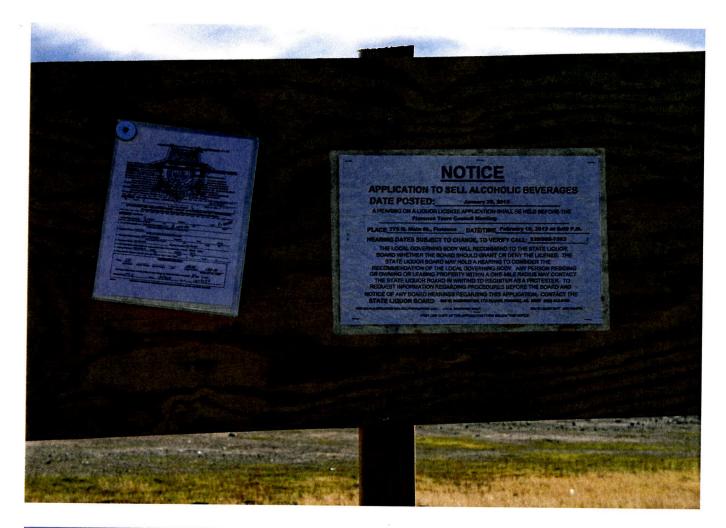

A.R.S. Section 4-201 requires that notices of the public hearing be posted in a conspicuous place on the premises for at least 20 days prior to the hearing. Per the attached affidavit of posting, the premises was posted on January 29, 2013. The picture is attached to the affidavit.