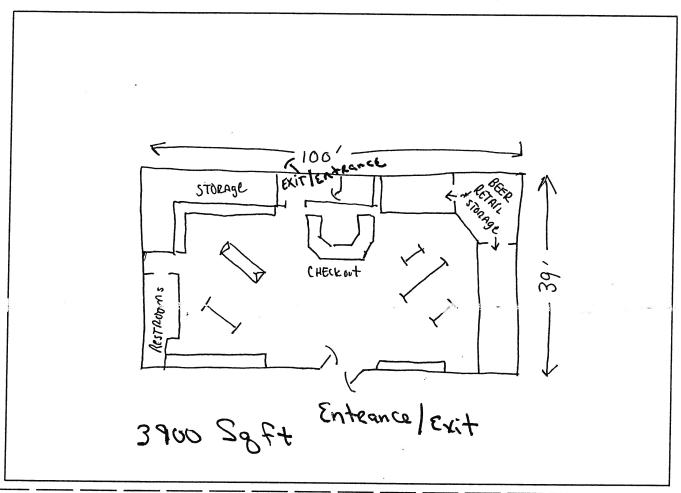

#### **BACKGROUND/DISCUSSION:**

The future site of Super Stop will be located at 649 N. Pinal Parkway. The site is currently undeveloped on the southeast corner of Pinal Parkway and Diversion Dam Road, between McDonalds and Sonic. The Series 10 Liquor License is a non-transferable, off-sale retail privileges liquor license that allows a retail store to sell beer and wine (no other spirituous liquors), only in the original unbroken package, to be taken away from the premises of the retailer and consumed off the premises. A retailer with off-sale privileges may deliver spirituous liquor off of the licensed premises in connection with a retail sale. Payment must be made no later than the time of delivery. Series 10 (beer and wine store) licensees and applicants may apply for unlimited sampling privileges by completing the Sampling Privileges form.