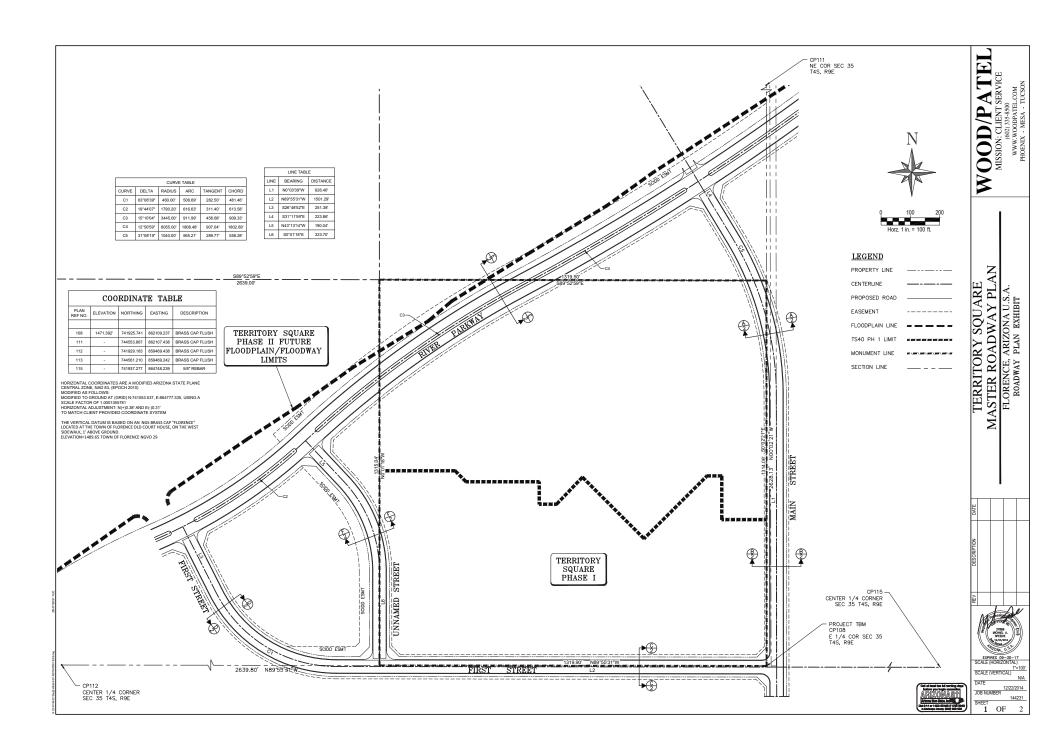

#### 9. NEW BUSINESS

- a. Discussion/Approval/Disapproval of issuing a Notice of Award to Garney Companies, Inc. for the North Florence Reservoir and Pump Station for the amount of \$1,716,000; and, authorize the Mayor to execute the contract documents on behalf of the Town.
- b. Resolution No. 1495-15: Discussion/Approval/Disapproval A RESOLUTION OF THE TOWN OF FLORENCE, PINAL COUNTY, ARIZONA, APPROVING A TOWN CORE INCENTIVE PLAN REQUEST FOR PINAL COUNTY APN 202-07-0890 (CASE PZC-06-15-INF).
- c. Resolution No. 1496-15: Discussion/Approval/Disapproval of A RESOLUTION OF THE TOWN OF FLORENCE, PINAL COUNTY, ARIZONA, AUTHORIZING THE ADOPTION OF OWNER OCCUPIED HOUSING REHABILITATION GUIDELINES DATED JANUARY 2015 IN RELATION TO HOME, COMMUNITY DEVELOPMENT BLOCK GRANT, AND STATE HOUSING FUNDS FOR HOUSING REHABILITATION ACTIVITY.
- d. Discussion/Approval/Disapproval of a Change Order to the Library/Recreation Complex design-build contract with Low Mountain Construction increasing the Guaranteed Maximum Price by \$450,000 to \$13,139,225 for the relocation of the San Carlos Irrigation Project Irrigation canal in Territory Square.