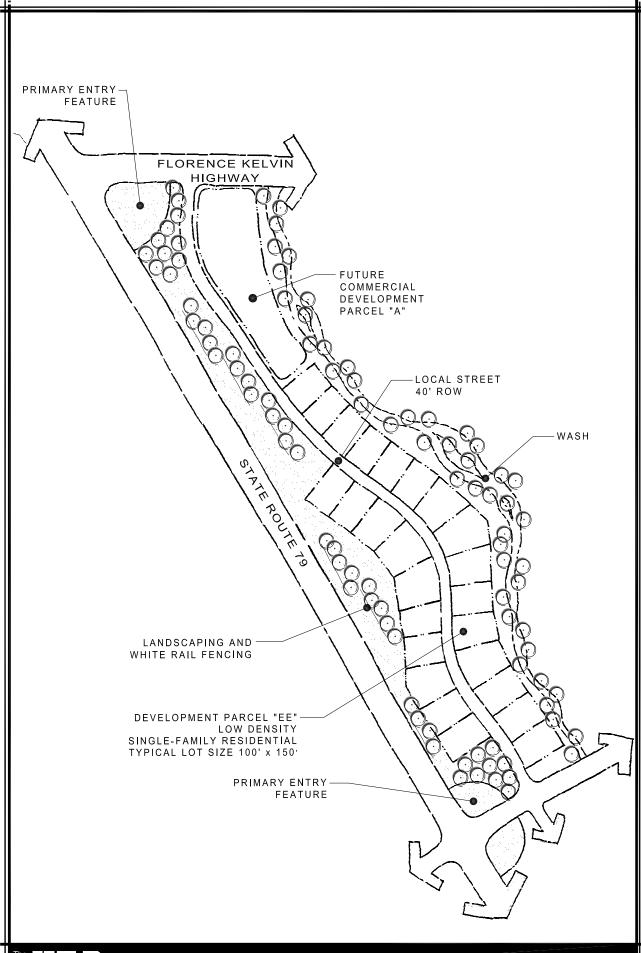

#### 8. UNFINISHED BUSINESS

a. ORDINANCE NO. 625-15: Discussion/Approval/Disapproval of AN ORDINANCE OF THE TOWN OF FLORENCE, PINAL COUNTY, ARIZONA, APPROVING THE JOHNSON RANCH ESTATES PLANNED UNIT DEVELOPMENT (PZC-02-15-PUD). Public Hearing and First Reading held on January 20, 2015.