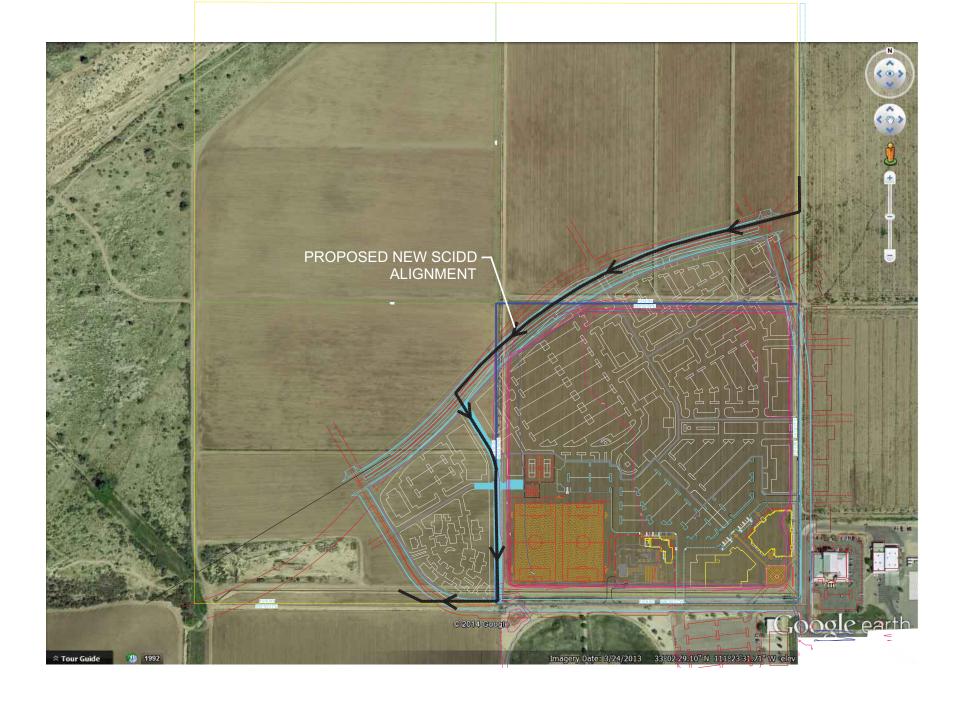

#### 9. NEW BUSINESS

- a. Discussion/Approval/Disapproval of issuing a Notice of Award to Garney Companies, Inc. for the North Florence Reservoir and Pump Station for the amount of \$1,716,000; and, authorize the Mayor to execute the contract documents on behalf of the Town.
- b. Resolution No. 1495-15: Discussion/Approval/Disapproval A RESOLUTION OF THE TOWN OF FLORENCE, PINAL COUNTY, ARIZONA, APPROVING A TOWN CORE INCENTIVE PLAN REQUEST FOR PINAL COUNTY APN 202-07-0890 (CASE PZC-06-15-INF).
- c. Resolution No. 1496-15: Discussion/Approval/Disapproval of A RESOLUTION OF THE TOWN OF FLORENCE, PINAL COUNTY, ARIZONA, AUTHORIZING THE ADOPTION OF OWNER OCCUPIED HOUSING REHABILITATION GUIDELINES DATED JANUARY 2015 IN RELATION TO HOME, COMMUNITY DEVELOPMENT BLOCK GRANT, AND STATE HOUSING FUNDS FOR HOUSING REHABILITATION ACTIVITY.
- d. Discussion/Approval/Disapproval of a Change Order to the Library/Recreation Complex design-build contract with Low Mountain Construction increasing the Guaranteed Maximum Price by \$450,000 to \$13,139,225 for the relocation of the San Carlos Irrigation Project Irrigation canal in Territory Square.