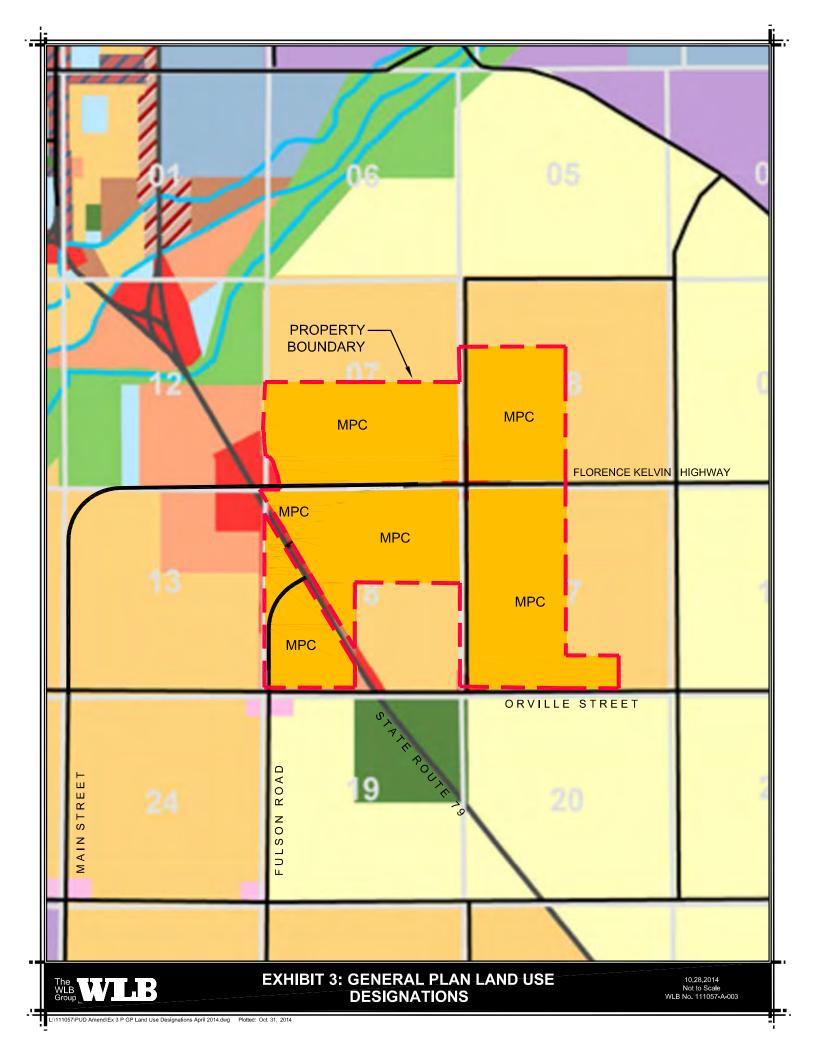

#### 8. UNFINISHED BUSINESS

a. ORDINANCE NO. 625-15: Discussion/Approval/Disapproval of AN ORDINANCE OF THE TOWN OF FLORENCE, PINAL COUNTY, ARIZONA, APPROVING THE JOHNSON RANCH ESTATES PLANNED UNIT DEVELOPMENT (PZC-02-15-PUD). Public Hearing and First Reading held on January 20, 2015.