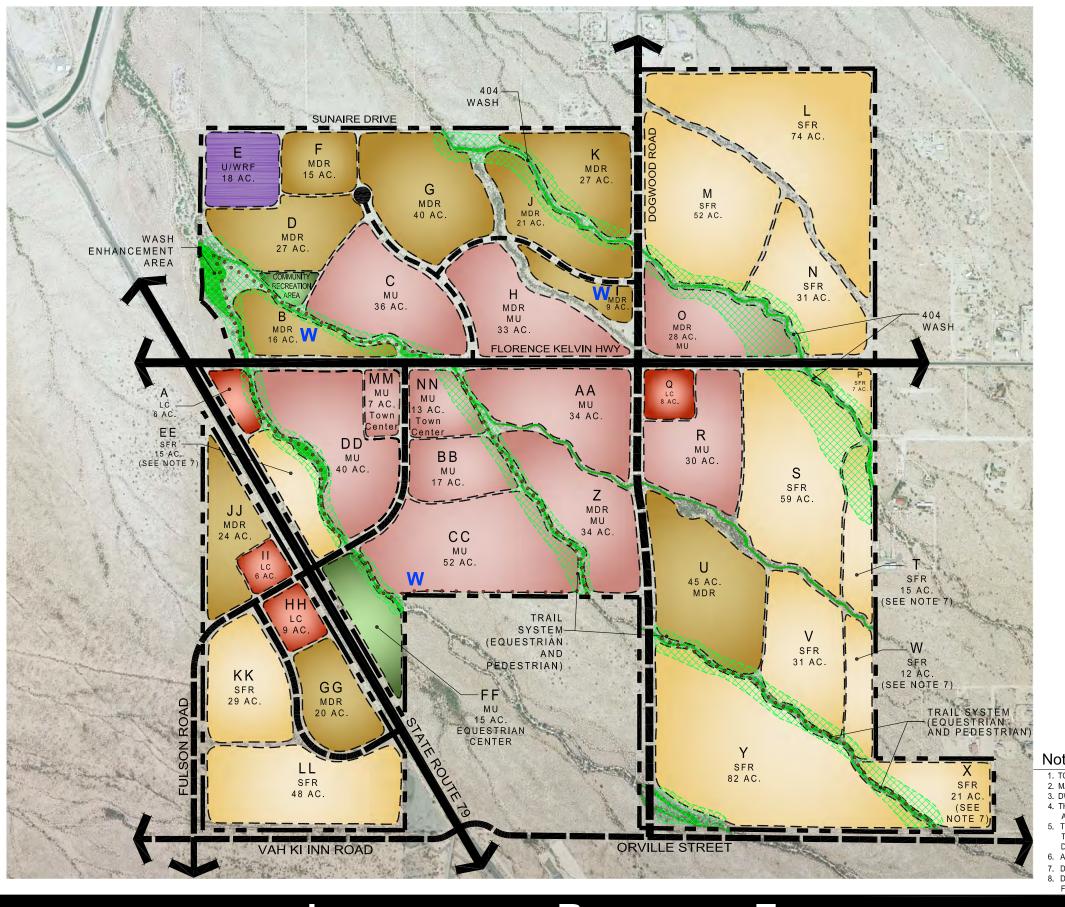

#### 8. UNFINISHED BUSINESS

a. ORDINANCE NO. 625-15: Discussion/Approval/Disapproval of AN ORDINANCE OF THE TOWN OF FLORENCE, PINAL COUNTY, ARIZONA, APPROVING THE JOHNSON RANCH ESTATES PLANNED UNIT DEVELOPMENT (PZC-02-15-PUD). Public Hearing and First Reading held on January 20, 2015.