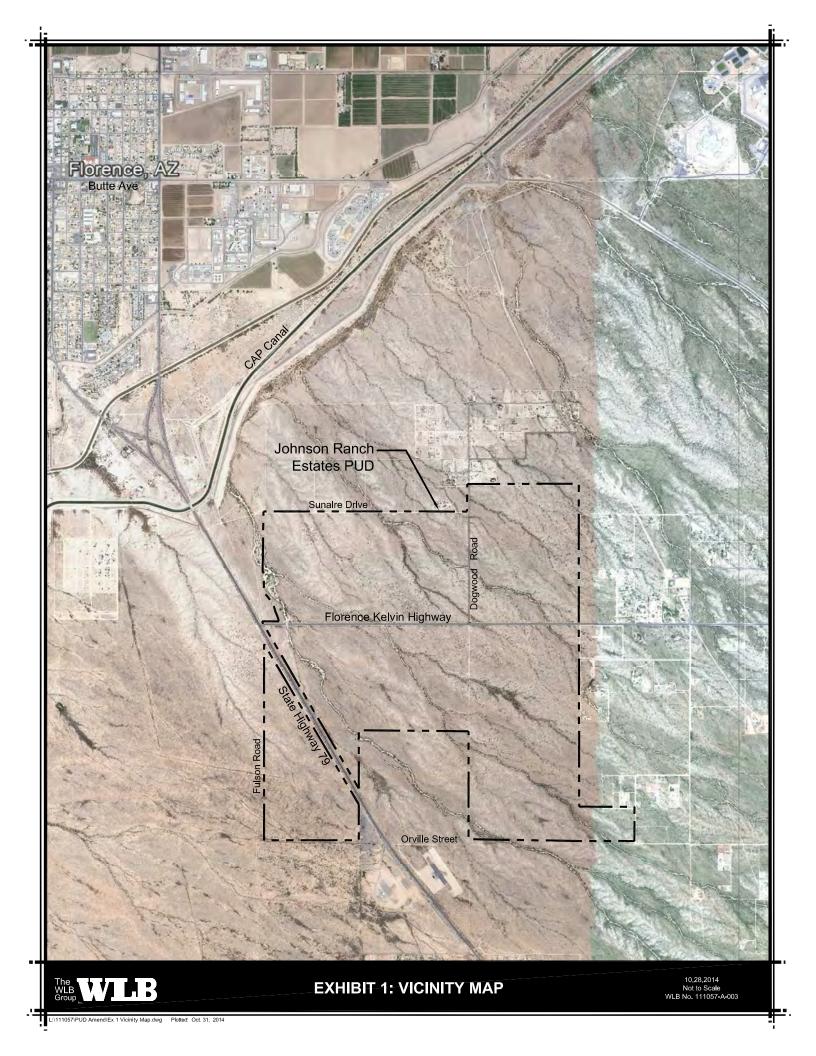

#### 8. UNFINISHED BUSINESS

a. ORDINANCE NO. 625-15: Discussion/Approval/Disapproval of AN ORDINANCE OF THE TOWN OF FLORENCE, PINAL COUNTY, ARIZONA, APPROVING THE JOHNSON RANCH ESTATES PLANNED UNIT DEVELOPMENT (PZC-02-15-PUD). Public Hearing and First Reading held on January 20, 2015.