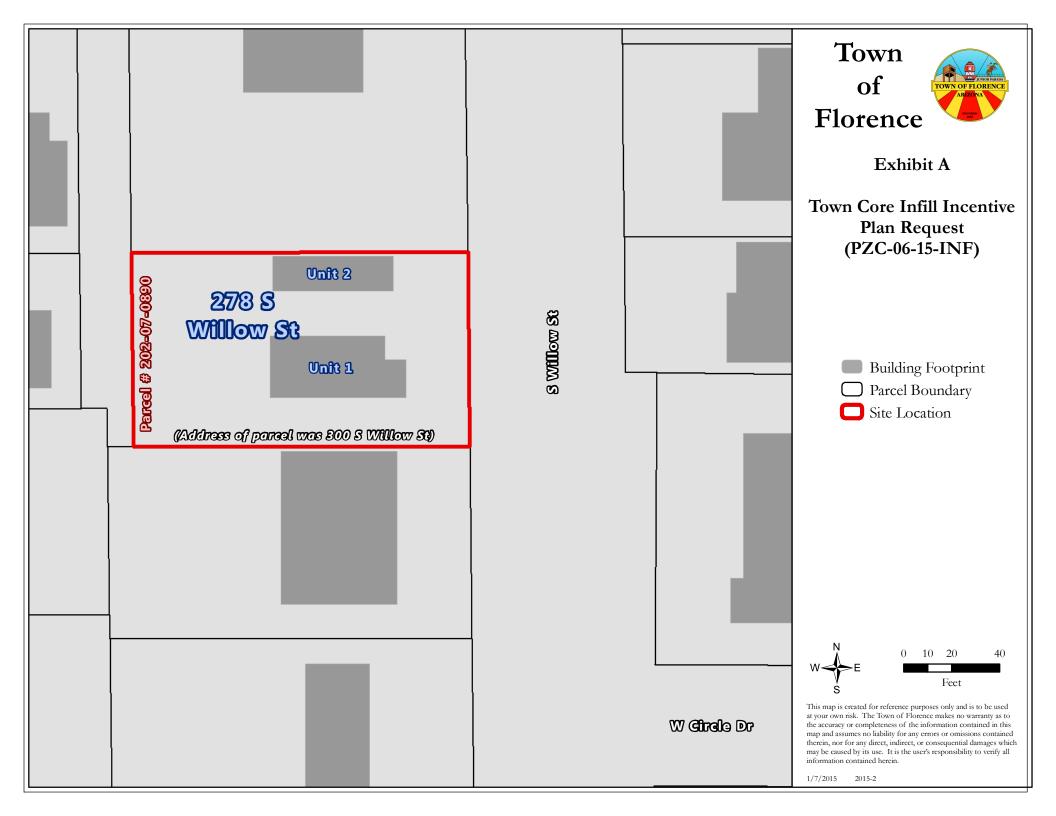

#### 9. NEW BUSINESS

- a. Discussion/Approval/Disapproval of issuing a Notice of Award to Garney Companies, Inc. for the North Florence Reservoir and Pump Station for the amount of \$1,716,000; and, authorize the Mayor to execute the contract documents on behalf of the Town.
- b. Resolution No. 1495-15: Discussion/Approval/Disapproval A RESOLUTION OF THE TOWN OF FLORENCE, PINAL COUNTY, ARIZONA, APPROVING A TOWN CORE INCENTIVE PLAN REQUEST FOR PINAL COUNTY APN 202-07-0890 (CASE PZC-06-15-INF).
- c. Resolution No. 1496-15: Discussion/Approval/Disapproval of A RESOLUTION OF THE TOWN OF FLORENCE, PINAL COUNTY, ARIZONA, AUTHORIZING THE ADOPTION OF OWNER OCCUPIED HOUSING REHABILITATION GUIDELINES DATED JANUARY 2015 IN RELATION TO HOME, COMMUNITY DEVELOPMENT BLOCK GRANT, AND STATE HOUSING FUNDS FOR HOUSING REHABILITATION ACTIVITY.
- d. Discussion/Approval/Disapproval of a Change Order to the Library/Recreation Complex design-build contract with Low Mountain Construction increasing the Guaranteed Maximum Price by \$450,000 to \$13,139,225 for the relocation of the San Carlos Irrigation Project Irrigation canal in Territory Square.