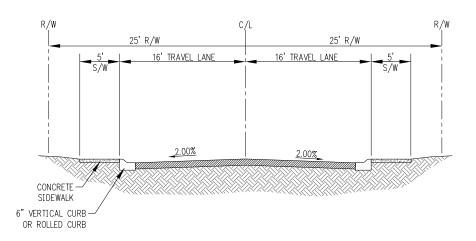

#### 8. UNFINISHED BUSINESS

a. ORDINANCE NO. 625-15: Discussion/Approval/Disapproval of AN ORDINANCE OF THE TOWN OF FLORENCE, PINAL COUNTY, ARIZONA, APPROVING THE JOHNSON RANCH ESTATES PLANNED UNIT DEVELOPMENT (PZC-02-15-PUD). Public Hearing and First Reading held on January 20, 2015.