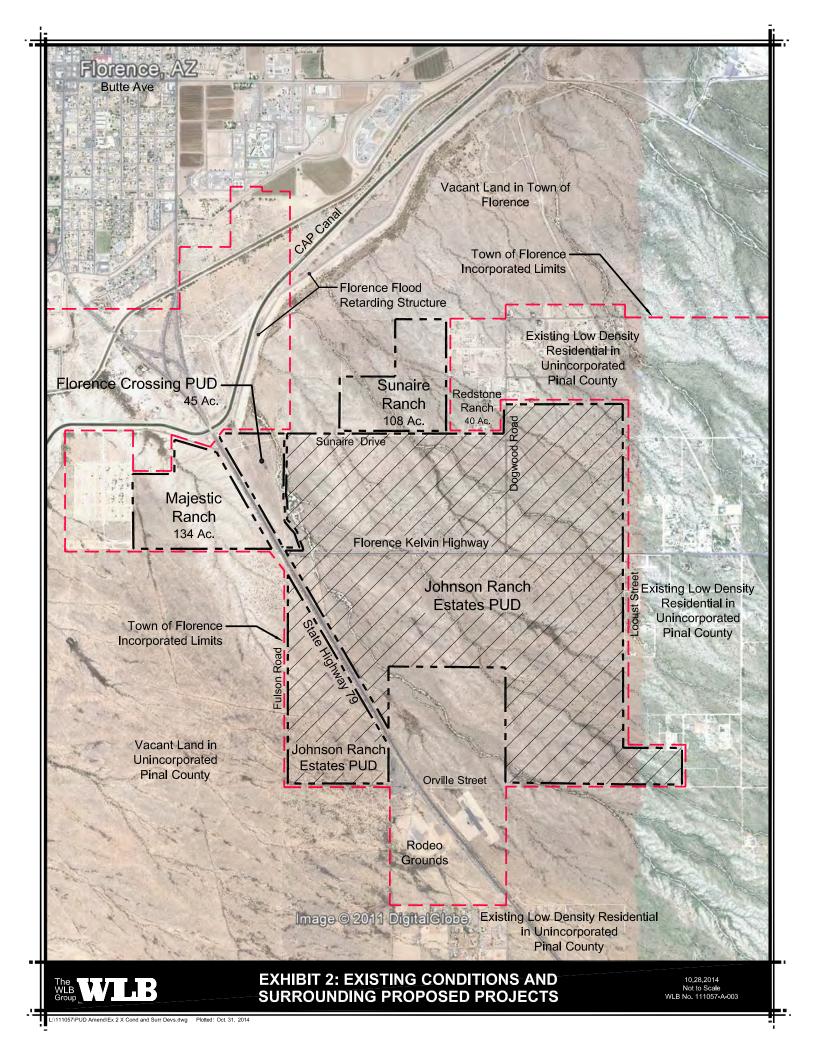

#### 8. UNFINISHED BUSINESS

a. ORDINANCE NO. 625-15: Discussion/Approval/Disapproval of AN ORDINANCE OF THE TOWN OF FLORENCE, PINAL COUNTY, ARIZONA, APPROVING THE JOHNSON RANCH ESTATES PLANNED UNIT DEVELOPMENT (PZC-02-15-PUD). Public Hearing and First Reading held on January 20, 2015.