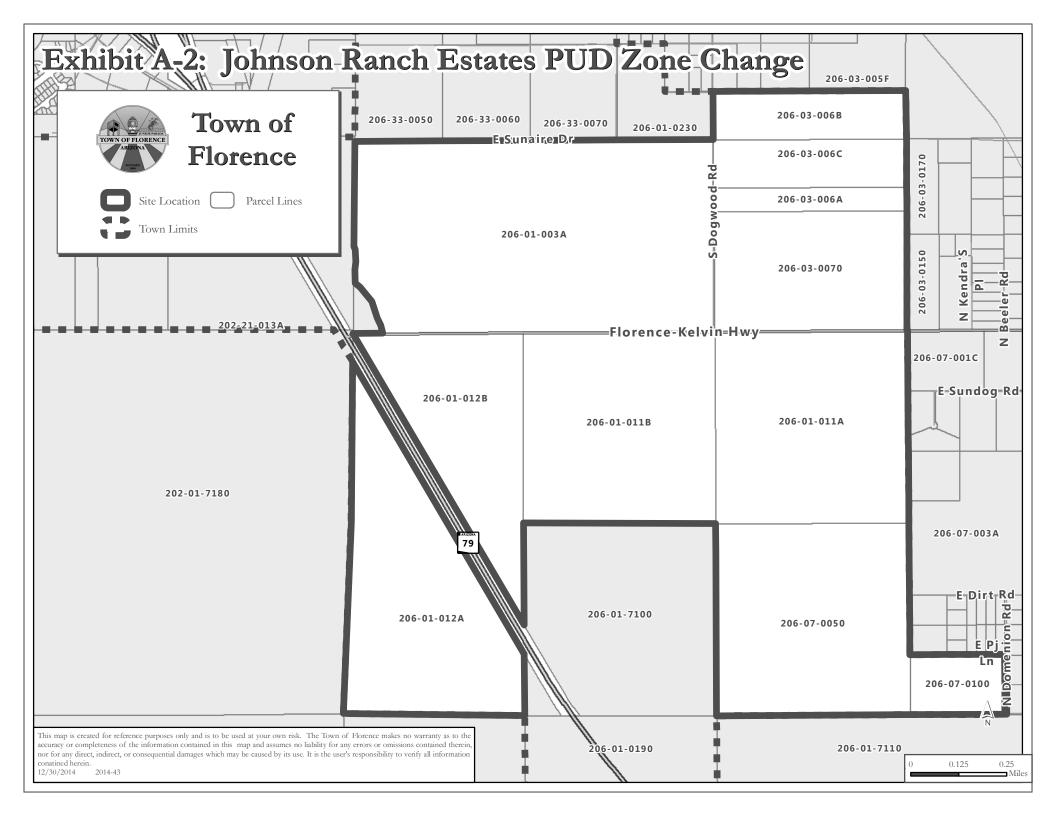

#### 8. UNFINISHED BUSINESS

a. ORDINANCE NO. 625-15: Discussion/Approval/Disapproval of AN ORDINANCE OF THE TOWN OF FLORENCE, PINAL COUNTY, ARIZONA, APPROVING THE JOHNSON RANCH ESTATES PLANNED UNIT DEVELOPMENT (PZC-02-15-PUD). Public Hearing and First Reading held on January 20, 2015.