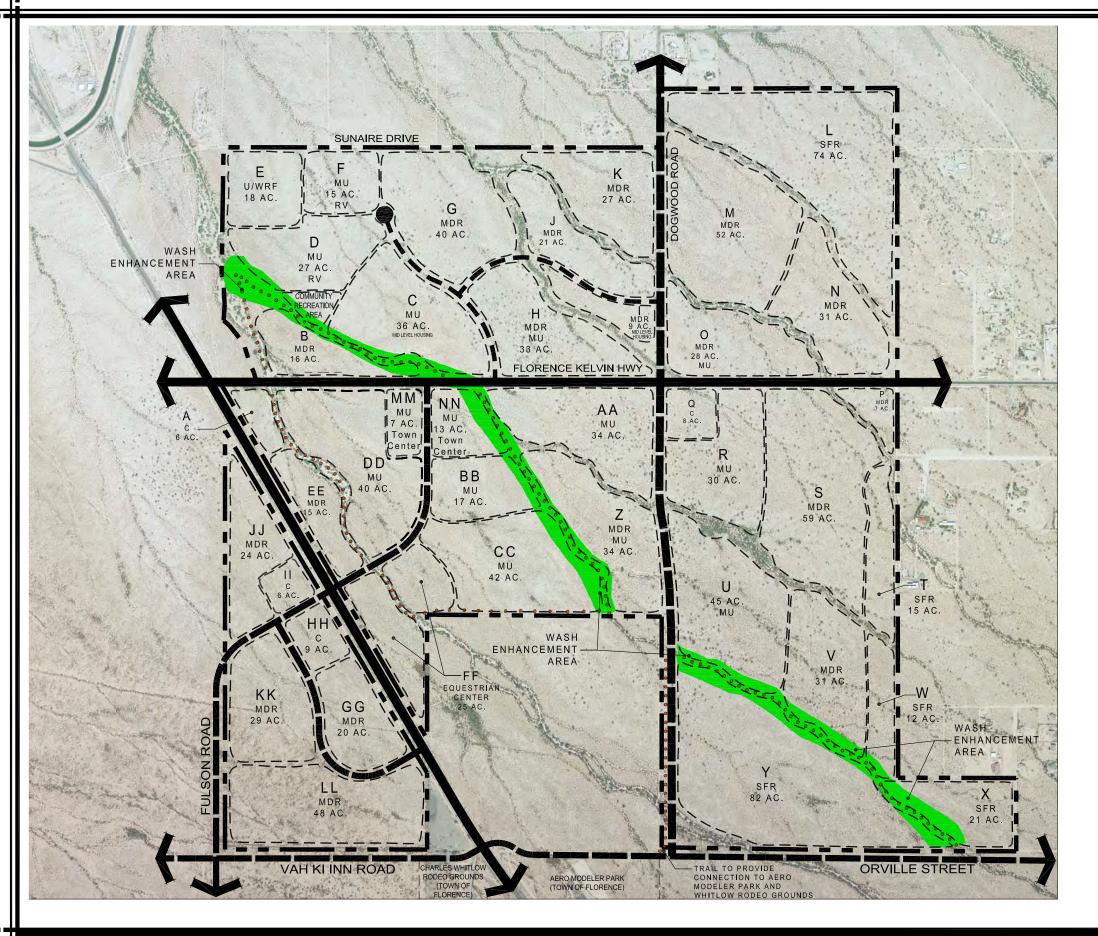

#### 8. UNFINISHED BUSINESS

a. ORDINANCE NO. 625-15: Discussion/Approval/Disapproval of AN ORDINANCE OF THE TOWN OF FLORENCE, PINAL COUNTY, ARIZONA, APPROVING THE JOHNSON RANCH ESTATES PLANNED UNIT DEVELOPMENT (PZC-02-15-PUD). Public Hearing and First Reading held on January 20, 2015.