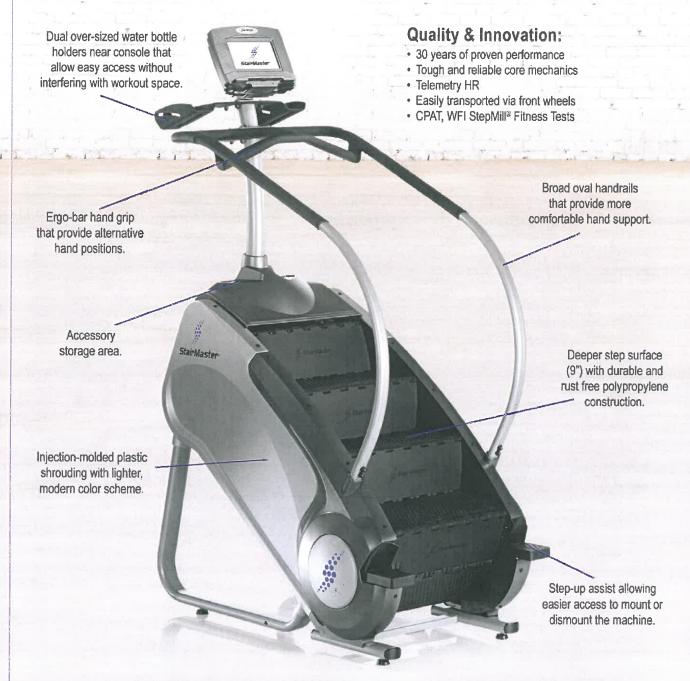

- a. \*Approval of Special Event Liquor License applications for various events for Caliente Casa Del Sol held on February 22, February 25, February 26, February 28, and March 2, 2014 for various times.
- b. \*Approval of purchasing fitness equipment for Fire Station 542 from Commercial Fitness, in an amount not to exceed \$33,108.73.
- c. \*Acceptance of donation from Florence Industrial Development Authority for annual Historic Home Tour.