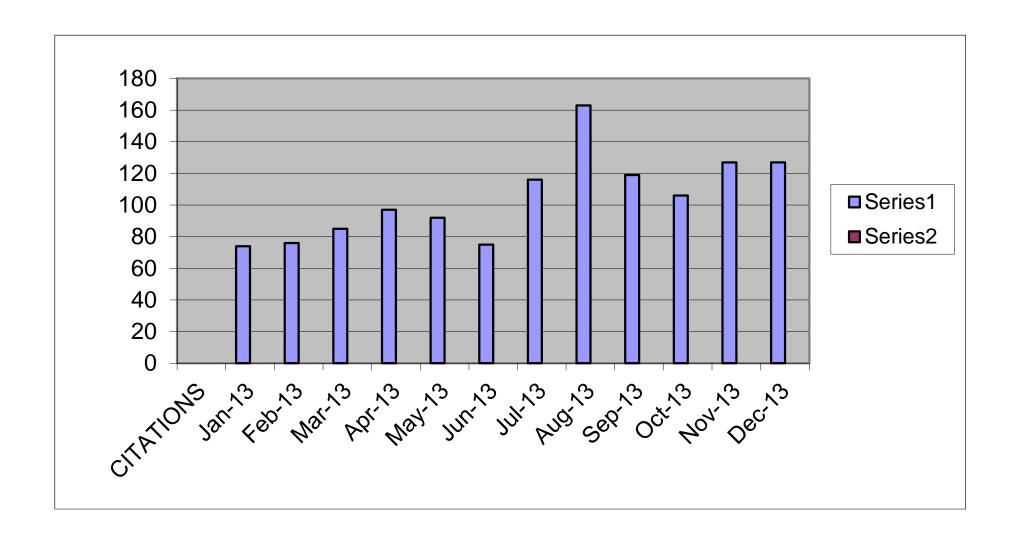

nies were also up by 15% in 2013.

The "fees" that was approved by Council that the Court is able to charge its defendants, i.e.; warrant fee, order to show cause fee, collections fee, license reinstatement fee, jail reimbursement fee, public defender fee and deferred prosecution fees added an incredible \$46,138.37 that the town keeps without having to split with the State.

Following is there rest of the breakdowns.

ADDITIONAL MONIES COLLECTED FROM COLLECTION AGENCY AND ARIZONA STATE TAX INTERCEPTION: YEAR 2013 TOTALS

VCS COLLECTIONS

F.A.R.E./T.I.P.S.

\$2,223.00

\$130,009.89

MONEY COLLECTED FOR VICTIM RESTITUTION: YEAR 2013 TOTAL

\$1,185.29

MONEY COLLECTED FOR FLORENCE POLICE DEPARTMENT FOR DRIVING ON A SUSPENDED LICENSE AND THE NEW \$4 ASSESSMENT: YEAR 2013 TOTAL

\$8,164.37





### Memorandum

**To:** Charles Montoya, Town Manager

From: Mike Farina, Finance Director

**Date:** 2/3/2014

**Re:** Finance Department Report

#### Annual Budget and Capital Improvement Plan – FY2014/2015

Departments are currently developing their departmental budgets and budget requests for new positions and capital outlay (non-CIP vehicles and equipment). The draft update to the CIP is scheduled to be completed and ready for review by the end of January.

#### **Positive Pay and ACH Fraud Filter**

Positive pay and ACH fraud filter were implemented for our bank accounts in December and are successfully protecting the Town against fraudulent checks and ACH transactions as designed.

#### **Purchasing Cards**

Development of the new purchasing card program is underway. Finance conti