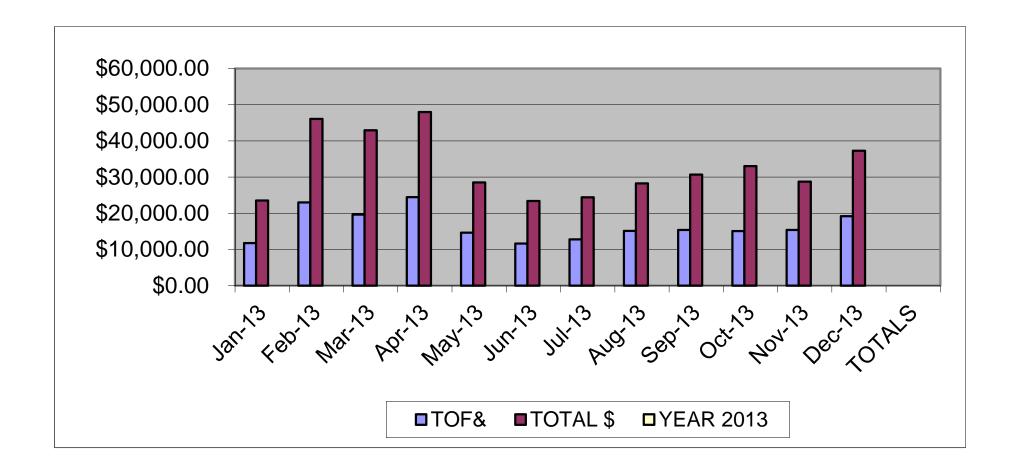

monies were also up by 15% in 2013.

The "fees" that was approved by Council that the Court is able to charge its defendants, i.e.; warrant fee, order to show cause fee, collections fee, license reinstatement fee, jail reimbursement fee, public defender fee and deferred prosecution fees added an incredible \$46,138.37 that the town keeps without having to split with the State.

Following is there rest of the breakdowns.

ADDITIONAL MONIES COLLECTED FROM COLLECTION AGENCY AND ARIZONA STATE TAX INTERCEPTION: YEAR 2013 TOTALS

VCS COLLECTIONS

F.A.R.E./T.I.P.S.

\$2,223.00

\$130,009.89

MONEY COLLECTED FOR VICTIM RESTITUTION: YEAR 2013 TOTAL

\$1,185.29

MONEY COLLECTED FOR FLORENCE POLICE DEPARTMENT FOR DRIVING ON A SUSPENDED LICENSE AND THE NEW \$4 ASSESSMENT: YEAR 2013 TOTAL

\$8,164.37





### Memorandum

**To:** Charles Montoya, Town Manager

From: Mike Farina, Finance Director

**Date:** 2/3/2014

**Re:** Finance Department Report

#### Annual Budget and Capital Improvement Plan – FY2014/2015

Departments are currently developing their departmental budgets and budget requests for new positions and capital outlay (non-CIP vehicles and equipment). The draft update to the CIP is scheduled to be completed and ready for review by the end of January.

#### **Positive Pay and ACH Fraud Filter**

Positive pay and ACH fraud filter were implemented for our bank accounts in December and are successfully protecting the Town against fraudulent checks and ACH transactions as designed.

#### **Purchasing Cards**

Development of the new purchasing card program is underway. Finance con