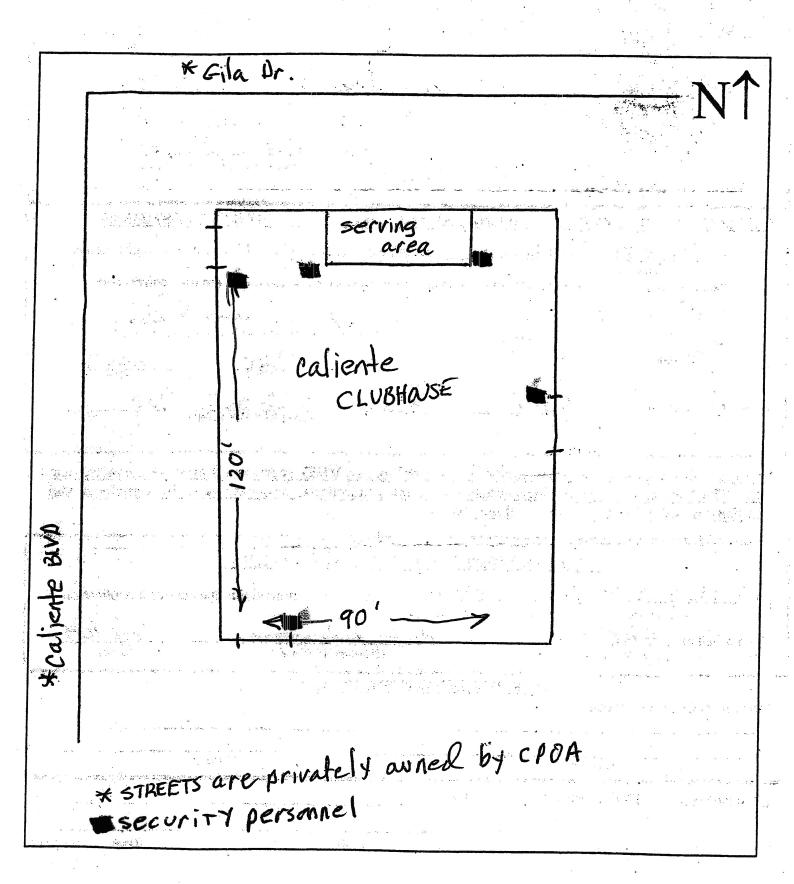

- a. \*Approval of Special Event Liquor License applications for various events for Caliente Casa Del Sol held on February 22, February 25, February 26, February 28, and March 2, 2014 for various times.
- b. \*Approval of purchasing fitness equipment for Fire Station 542 from Commercial Fitness, in an amount not to exceed \$33,108.73.
- c. \*Acceptance of donation from Florence Industrial Development Authority for annual Historic Home Tour.