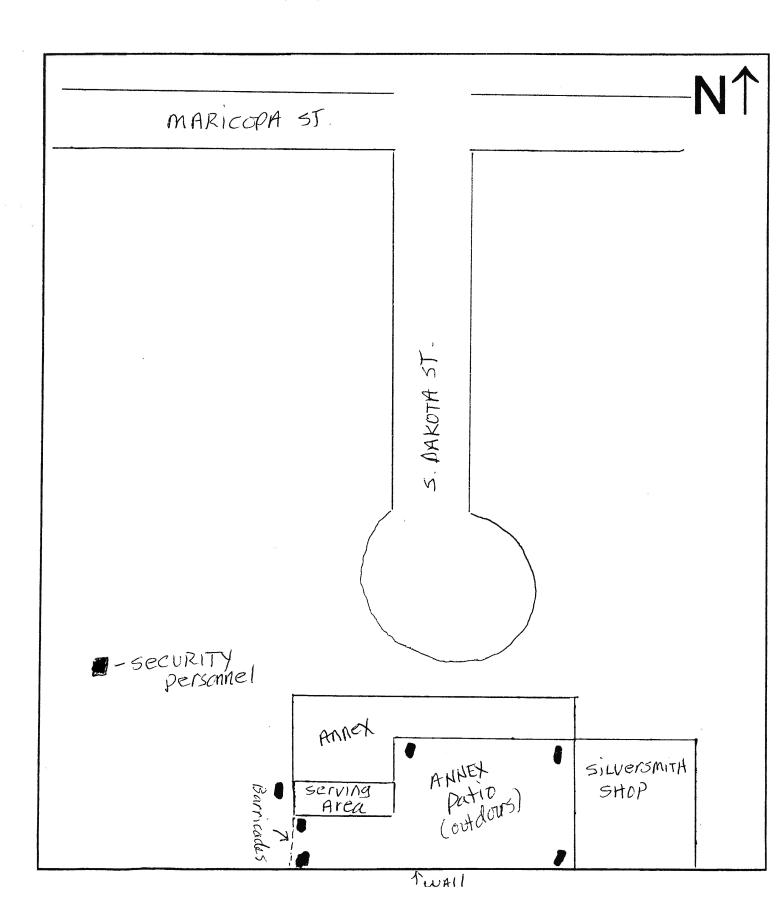

- a. \*Approval of Special Event Liquor License applications for various events for Caliente Casa Del Sol held on February 22, February 25, February 26, February 28, and March 2, 2014 for various times.
- b. \*Approval of purchasing fitness equipment for Fire Station 542 from Commercial Fitness, in an amount not to exceed \$33,108.73.
- c. \*Acceptance of donation from Florence Industrial Development Authority for annual Historic Home Tour.

#### **BACKGROUND/DISCUSSION:**

Caliente Casa De Sol has submitted applications for Special Event Liquor Licenses. The applications are for February 22, February 25, February 26, February 28, and March 2, 2014. The times vary on each application, please review.

The purpose of a Special Event License is to allow charitable, civic, fraternal, political, or religious organizations to sell and serve spirituous liquor for consumption as a fundraiser. Special Event Licenses may be issued for no more than a cumulative total of ten (10) days in a calendar year. The fee for a Special Event License is \$25 per day, payable to the Arizona Department of Liquor License and Control. The Town of Florence is holding checks totaling \$125 to forward to the Arizona Department of Liquor License and Control upon Council approval.