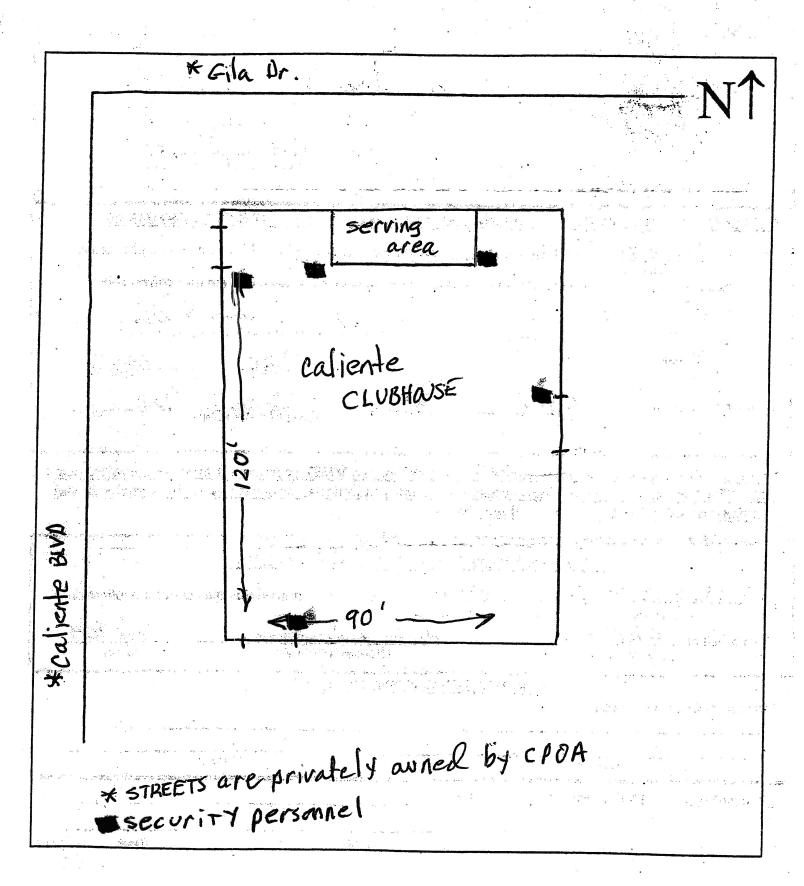

- a. \*Approval of Special Event Liquor License applications for various events for Caliente Casa Del Sol held on February 22, February 25, February 26, February 28, and March 2, 2014 for various times.
- b. \*Approval of purchasing fitness equipment for Fire Station 542 from Commercial Fitness, in an amount not to exceed \$33,108.73.
- c. \*Acceptance of donation from Florence Industrial Development Authority for annual Historic Home Tour.

#### **BACKGROUND/DISCUSSION:**

Caliente Casa De Sol has submitted applications for Special Event Liquor Licenses. The applications are for February 22, February 25, February 26, February 28, and March 2, 2014. The times vary on each application, please review.

The purpose of a Special Event License is to allow charitable, civic, fraternal, political, or religious organizations to sell and serve spirituous liquor for consumption as a fundraiser. Special Event Licenses may be issued for no more than a cumulative total of ten (10) days in a calendar year. The fee for a Special Event License is \$25 per day, payable to the Arizona Department of Liquor License and Control. The Town of Florence is holding checks totaling \$125 to forward to the Arizona Department of Liquor License and Control upon Council approval.