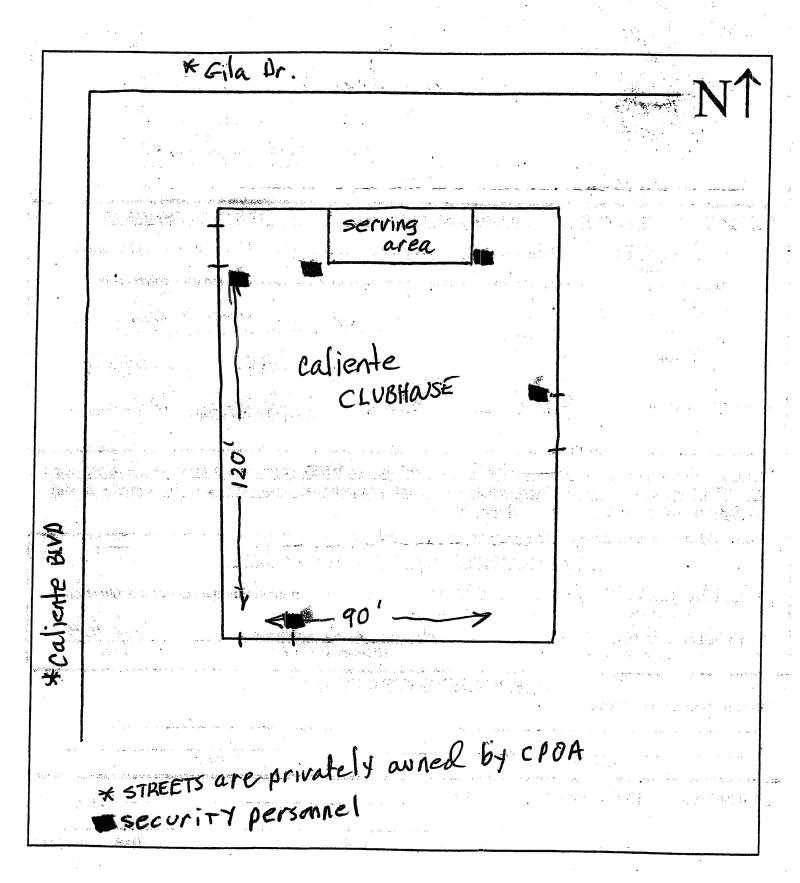

- a. \*Approval of Special Event Liquor License applications for various events for Caliente Casa Del Sol held on February 22, February 25, February 26, February 28, and March 2, 2014 for various times.
- b. \*Approval of purchasing fitness equipment for Fire Station 542 from Commercial Fitness, in an amount not to exceed \$33,108.73.
- c. \*Acceptance of donation from Florence Industrial Development Authority for annual Historic Home Tour.

#### **BACKGROUND/DISCUSSION:**

Caliente Casa De Sol has submitted applications for Special Event Liquor Licenses. The applications are for February 22, February 25, February 26, February 28, and March 2, 2014. The times vary on each application, please review.

The purpose of a Special Event License is to allow charitable, civic, fraternal, political, or religious organizations to sell and serve spirituous liquor for consumption as a fundraiser. Special Event Licenses may be issued for no more than a cumulative total of ten (10) days in a calendar year. The fee for a Special Event License is \$25 per day, payable to the Arizona Department of Liquor License and Control. The Town of Florence is holding checks totaling \$125 to forward to the Arizona Department of Liquor License and Control upon Council approval.