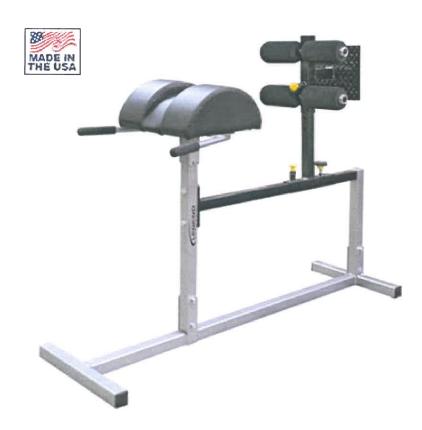

- a. \*Approval of Special Event Liquor License applications for various events for Caliente Casa Del Sol held on February 22, February 25, February 26, February 28, and March 2, 2014 for various times.
- b. \*Approval of purchasing fitness equipment for Fire Station 542 from Commercial Fitness, in an amount not to exceed \$33,108.73.
- c. \*Acceptance of donation from Florence Industrial Development Authority for annual Historic Home Tour.