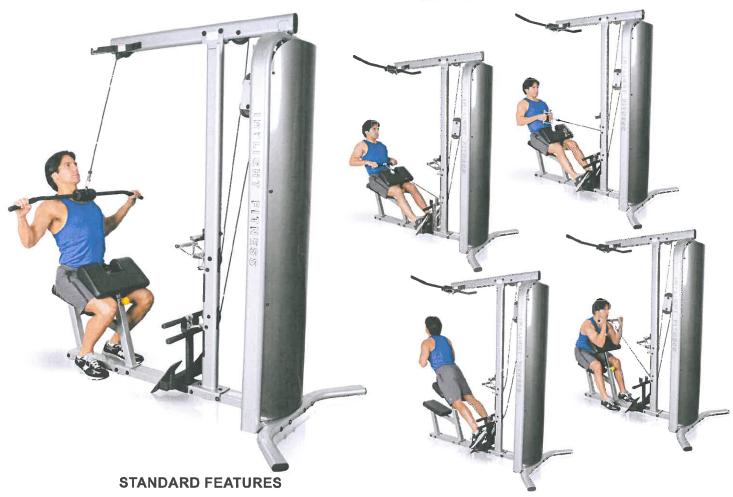

- a. \*Approval of Special Event Liquor License applications for various events for Caliente Casa Del Sol held on February 22, February 25, February 26, February 28, and March 2, 2014 for various times.
- b. \*Approval of purchasing fitness equipment for Fire Station 542 from Commercial Fitness, in an amount not to exceed \$33,108.73.
- c. \*Acceptance of donation from Florence Industrial Development Authority for annual Historic Home Tour.