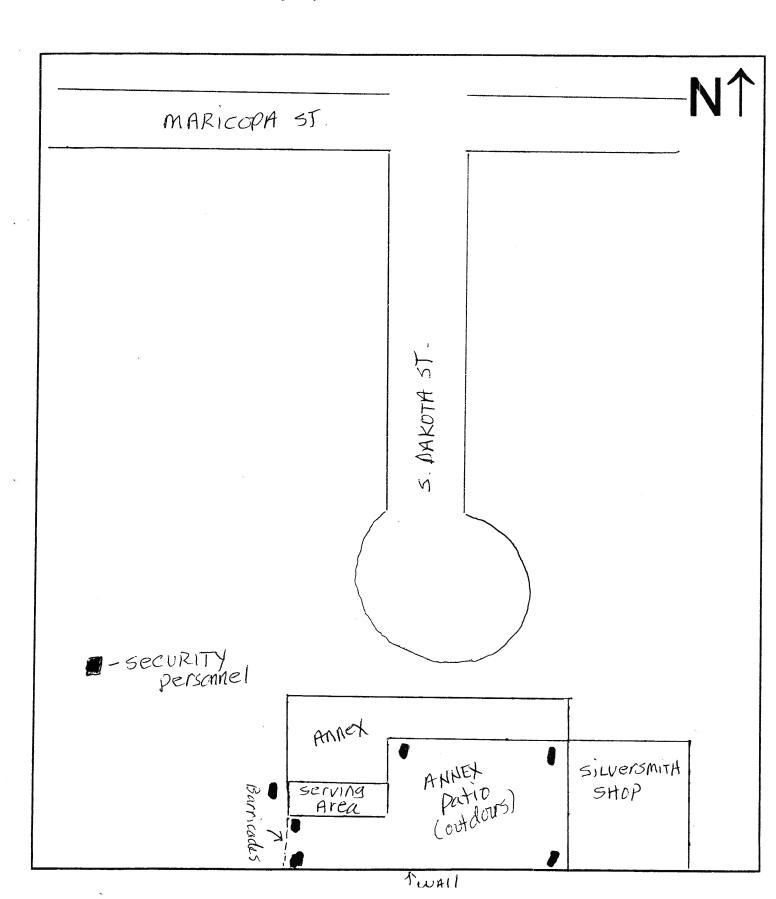

- a. \*Approval of Special Event Liquor License applications for various events for Caliente Casa Del Sol held on February 22, February 25, February 26, February 28, and March 2, 2014 for various times.
- b. \*Approval of purchasing fitness equipment for Fire Station 542 from Commercial Fitness, in an amount not to exceed \$33,108.73.
- c. \*Acceptance of donation from Florence Industrial Development Authority for annual Historic Home Tour.

#### **BACKGROUND/DISCUSSION:**

Caliente Casa De Sol has submitted applications for Special Event Liquor Licenses. The applications are for February 22, February 25, February 26, February 28, and March 2, 2014. The times vary on each application, please review.

The purpose of a Special Event License is to allow charitable, civic, fraternal, political, or religious organizations to sell and serve spirituous liquor for consumption as a fundraiser. Special Event Licenses may be issued for no more than a cumulative total of ten (10) days in a calendar year. The fee for a Special Event License is \$25 per day, payable to the Arizona Department of Liquor License and Control. The Town of Florence is holding checks totaling \$125 to forward to the Arizona Department of Liquor License and Control upon Council approval.