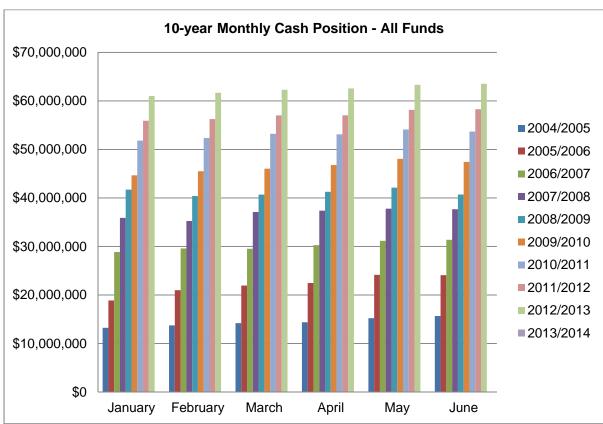

ce           | 4,548         | 4,548         |        |        |        |        |
| Total cash                    | \$ 62,463,039 | \$ 62,550,467 |        |        |        |        |
|                               |               |               |        |        |        |        |
| Account - monthly yield       | Jul-13        | Aug-13        | Sep-13 | Oct-13 | Nov-13 | Dec-13 |
| National Bank Arizona         | 0.0500%       | 0.0500%       |        |        |        |        |
| LGIP - 7256                   | 0.0300%       | 0.0300%       |        |        |        |        |
| LGIP - 5953                   | 0.1300%       | 0.1400%       |        |        |        |        |
| Stifel Nicolaus - Investments | 1.1300%       | 1.1500%       |        |        |        |        |





Comparison of General Fund Revenue and Expenditures Actual to Budget

| comparison of General I and Revenue and Exp |                  | 3               | Budget to |
|---------------------------------------------|------------------|-----------------|-----------|
| GENERAL FUND                                | Budget           | Actual          | Actual    |
| Revenue by Category                         |                  |                 |           |
| Taxes                                       | \$<br>3,014,526  | \$<br>167,797   | 5.6%      |
| Licenses and Permits                        | 284,000          | 72,391          | 25.5%     |
| Franchise Fees and Taxes                    | 420,180          | 7,201           | 1.7%      |
| Intergovernmental                           | 6