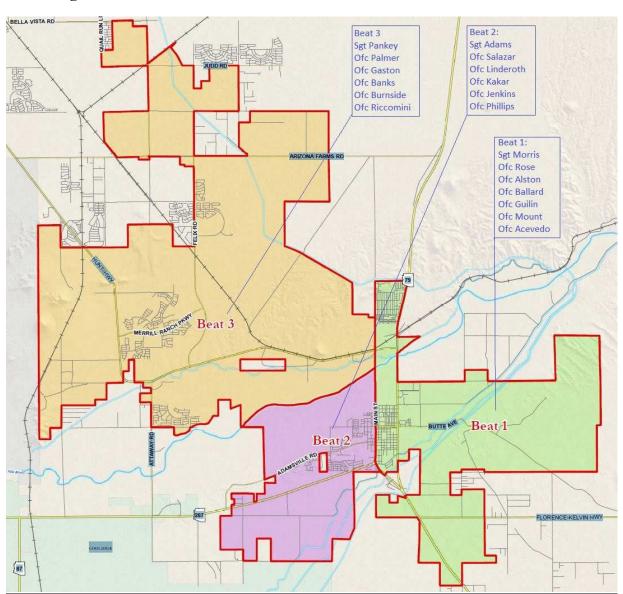

PBT grant 2013-164-093:
  - 6 PBT's were used 5 times during the month of August.
- o Vehicles maintained with the department:
  - The <sup>3</sup>/<sub>4</sub> ton van used for Volunteers is slated for disposal with other unused metal cages. The old Evidence Van will also be disposed of in the month of September.

Total number of Directed Patrols performed: 982

Total number of Citations issued: 156 Total number of Warnings issued: 15

Beat 1 Officers conducted patrols in school zones to enforce school zone laws.

Beat 2 Sergeant met with Pinal County Adult Probation staff.

Beat 3 Sergeant met with American Leadership Academy.

The canine unit had 7 utilizations with their police service dogs. One arrest was made for possession of marijuana/drug paraphernalia.

# **Beat Assignments:**



# Average Response Time to Calls for Service

### 6 Month Reporting Period: Mar 2013 to August 2013

|              | Mar                      | Apr           | May            | Jun            | Jul             | Aug      |
|--------------|--------------------------|---------------|----------------|----------------|-----------------|----------|
| H - Hot Call | 8:50                     | **            | **             | **             | 4:23            | 7:33     |
| Priority 1   | 4:24                     | 16:59         | **             | **             | 4:50            | 6:26     |
| Priority 2   | 16:26                    | 17:36         | **             | **             | 9:50            | 7:06     |
| Priority 3   | 9:29                     | 51:33         | **             | **