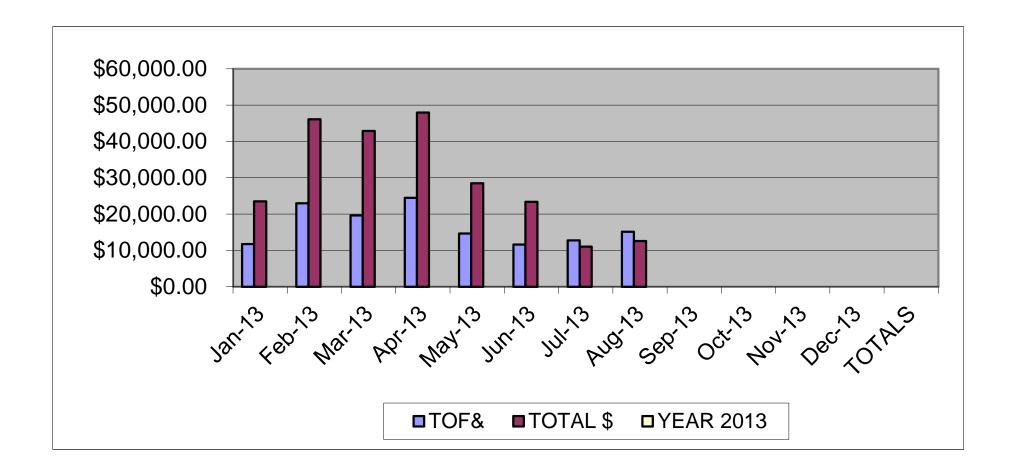

orking with a grant for traffic enforcement this month and it resulted in 163 citations being issued. These totals have never been seen in this court and we hope we will continue to receive similar totals.

The part time clerk is scheduled to complete her mandatory training requirements this month. The Senior Court clerk is the only one left in need of completion and hope to have her completed by the end of October.

## ADDITIONAL MONIES COLLECTED FROM COLLECTION AGENCY AND ARIZONA STATE TAX INTERCEPTION: YEAR 2013 TOTALS

VCS COLLECTIONS: \$ 1,611.00

F.A.R.E./T.I.P.S.: \$103,400.24

MONEY COLLECTED FOR VICTIM RESTITUTION: YEAR 2013 TOTAL

\$3,871.60

MONEY COLLECTED FOR FLORENCE POLICE DEPARTMENT FOR DRIVING ON A SUSPENDED LICENSE AND THE NEW \$4 ASSESSMENT: YEAR 2013 TOTAL

\$7,592.13





## Memorandum

**To:** Charles A. Montoya, Town Manager

From: Mike Farina, Finance Director

**Date:** 10/7/2013

**Re:** Finance Department Report

### **Annual Audit and Comprehensive Annual Financial Report**

The Town's independent auditors, Henry & Horne, were here for their preliminary work on June 27, 2013, and returned September 9, 2013, to complete their audit. The Comprehensive Annual Financial Report (CAFR) is now being prepared. Presentation of the results of the audit and the CAFR to Town Council is planned for November.

## <u>Land Use Assumptions, Infrastructure Improvement Plan and Development Impact Fee Study</u>

Following a lengthy process, and in accordance with newly revised state statutes, the development impact fee ordinance was adopted on second reading on Sept