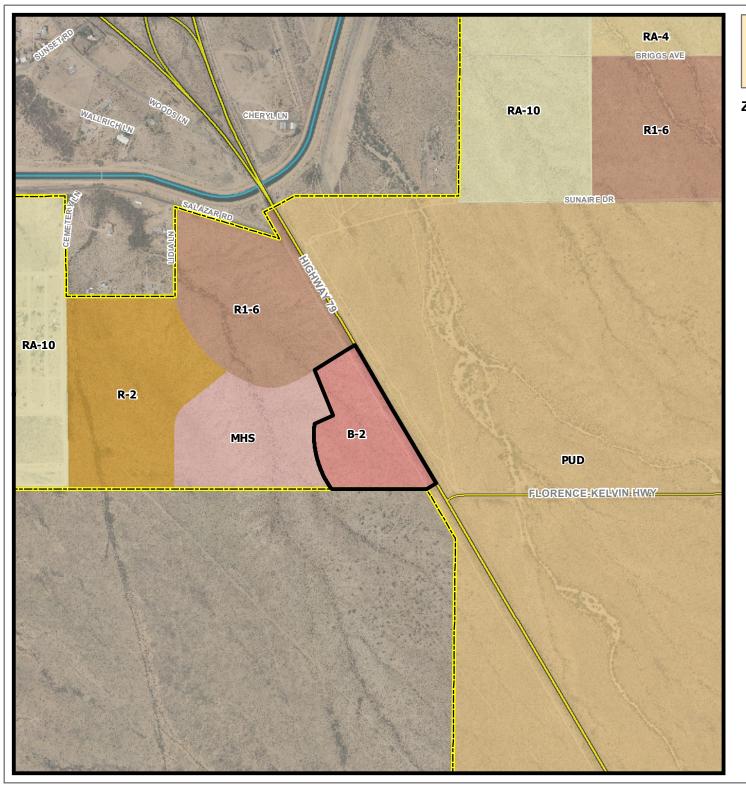

# **BACKGROUND/DISCUSSION:**

Rakesh Pahwa/Healing Healthcare 3 Inc. submitted a Conditional Use Permit application for a proposed Medical Marijuana Dispensary on a Highway Business Commercial (B-2) zoned property located at 450 West Adamsville Road, Florence, Arizona.