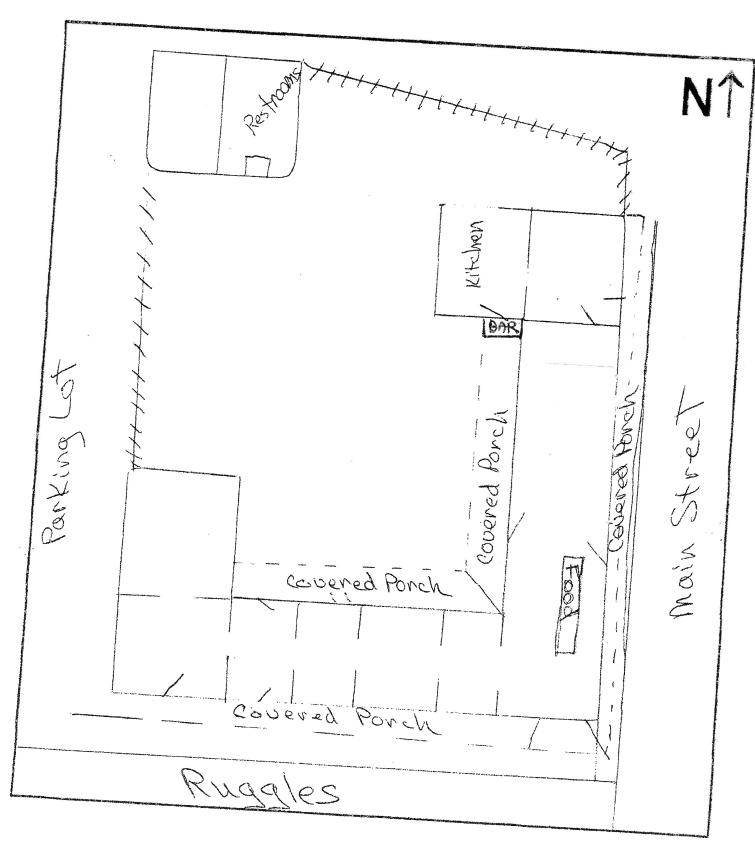

# 8. PUBLIC HEARING

- a. Public Hearing on a Conditional Use Permit application for a proposed Medical Marijuana Dispensary on a Highway Business Commercial zoned property located at 450 W. Adamsville Road, Florence, Arizona.

  The Public Hearing has been cancelled. Contact Community Development for more information on this case.
- 9. CONSENT: All items indicated by an (\*) will be handled by a single vote as part of the consent agenda, unless a Councilmember or a member of the public objects at the time the agenda item is called.

# **BACKGROUND/DISCUSSION:**

Rakesh Pahwa/Healing Healthcare 3 Inc. submitted a Conditional Use Permit application for a proposed Medical Marijuana Dispensary on a Highway Business Commercial (B-2) zoned property located at 450 West Adamsville Road, Florence, Arizona.