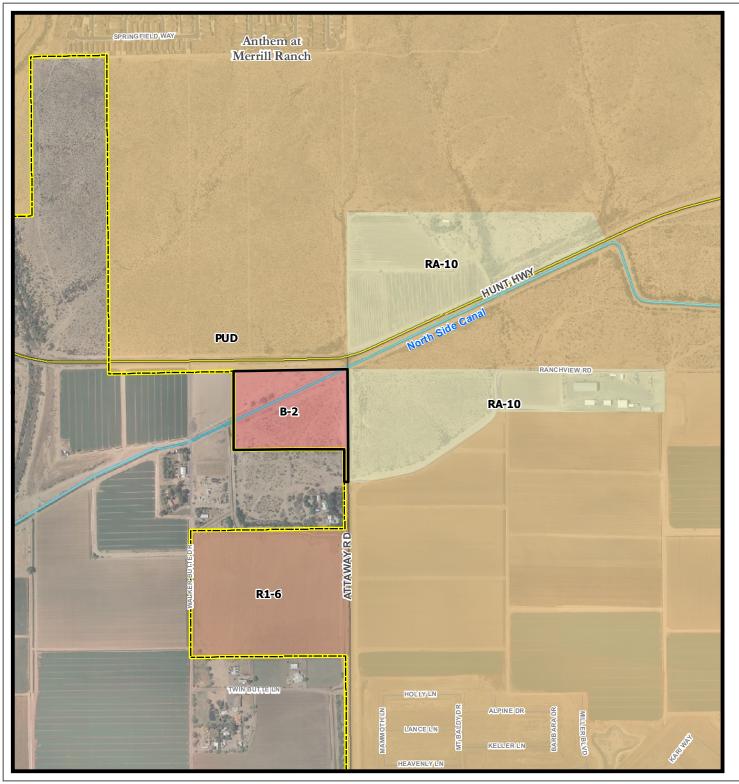

Zoning District | MHS<br>MFR            |
| 4.4   | Neighborhood Business<br>Neighborhood Multi-Family Residential<br>Neighborhood Office    | B-1<br>R-2<br>NO      |
| 4     | Planned Unit Development                                                                 | PUD                   |
| 4.4   | Professional Office<br>Public/Institutional<br>Recreational Vehicle Park/Subdivision     | PO<br>PI<br>RV        |
|       | Rural Agricultural<br>Rural Agricultural                                                 | RA-10<br>RA-4         |
| 4.4.4 | Single Family Ranchette<br>Single Family Residential<br>Single Family Residential        | R1-R<br>R1-18<br>R1-6 |
| 1     | Tourist Commercial                                                                       | TRC                   |









B-2 Zone Map #2



| ŧ   | Downtown Commercial Downtown and Highway Business                                        | DC<br>B-2             |
|-----|------------------------------------------------------------------------------------------|-----------------------|
| Ť   | Heavy Industrial<br>Light Industrial                                                     | HI<br>LI              |
| 444 | Manufactured Home Subdivision<br>Multiple Family Residential<br>Multiple Zoning District | MHS<br>MFR            |
| 444 | Neighborhood Business<br>Neighborhood Multi-Family Residential<br>Neighborhood Office    | B-1<br>R-2<br>NO      |
| •   | Planned Unit Development                                                                 | PUD                   |
| 400 | Professional Office<br>Public/Ins