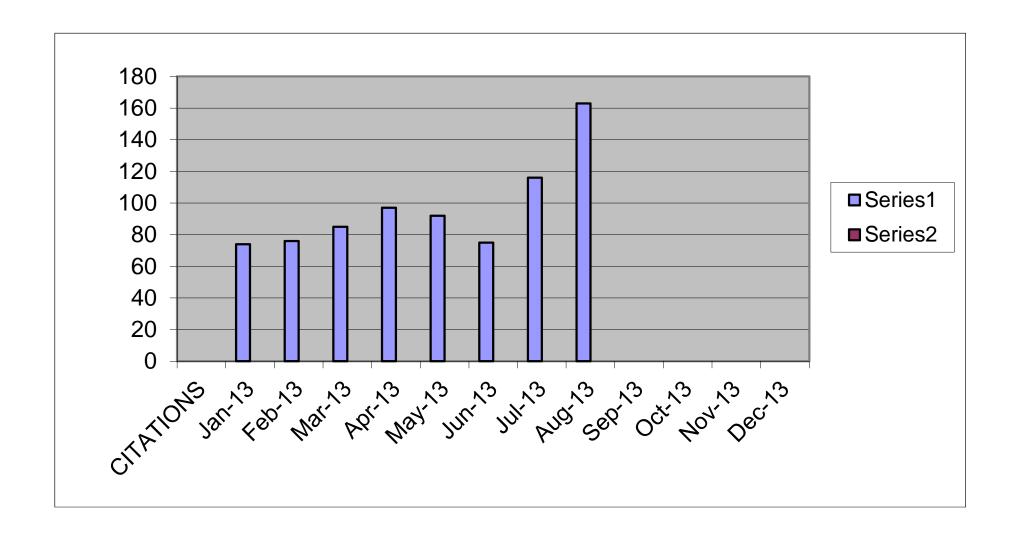

king with a grant for traffic enforcement this month and it resulted in 163 citations being issued. These totals have never been seen in this court and we hope we will continue to receive similar totals.

The part time clerk is scheduled to complete her mandatory training requirements this month. The Senior Court clerk is the only one left in need of completion and hope to have her completed by the end of October.

## ADDITIONAL MONIES COLLECTED FROM COLLECTION AGENCY AND ARIZONA STATE TAX INTERCEPTION: YEAR 2013 TOTALS

VCS COLLECTIONS: \$ 1,611.00

F.A.R.E./T.I.P.S.: \$103,400.24

MONEY COLLECTED FOR VICTIM RESTITUTION: YEAR 2013 TOTAL

\$3,871.60

MONEY COLLECTED FOR FLORENCE POLICE DEPARTMENT FOR DRIVING ON A SUSPENDED LICENSE AND THE NEW \$4 ASSESSMENT: YEAR 2013 TOTAL

\$7,592.13





## Memorandum

**To:** Charles A. Montoya, Town Manager

From: Mike Farina, Finance Director

**Date:** 10/7/2013

**Re:** Finance Department Report

### **Annual Audit and Comprehensive Annual Financial Report**

The Town's independent auditors, Henry & Horne, were here for their preliminary work on June 27, 2013, and returned September 9, 2013, to complete their audit. The Comprehensive Annual Financial Report (CAFR) is now being prepared. Presentation of the results of the audit and the CAFR to Town Council is planned for November.

## <u>Land Use Assumptions, Infrastructure Improvement Plan and Development Impact Fee Study</u>

Following a lengthy process, and in accordance with newly revised state statutes, the development impact fee ordinance was adopted on second reading on Septem