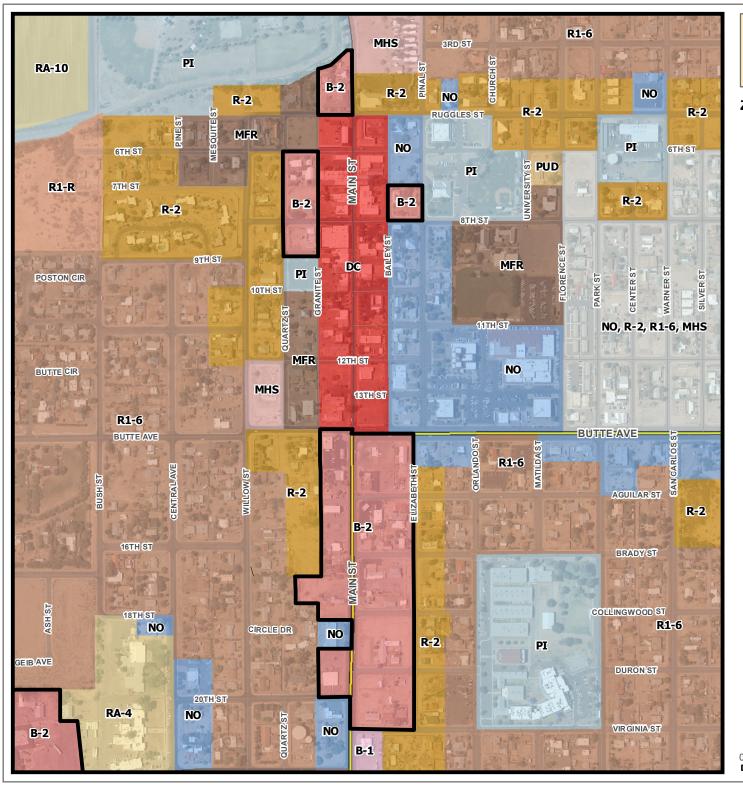

# 8. PUBLIC HEARING

- a. Public Hearing on a Conditional Use Permit application for a proposed Medical Marijuana Dispensary on a Highway Business Commercial zoned property located at 450 W. Adamsville Road, Florence, Arizona.

  The Public Hearing has been cancelled. Contact Community Development for more information on this case.
- 9. CONSENT: All items indicated by an (\*) will be handled by a single vote as part of the consent agenda, unless a Councilmember or a member of the public objects at the time the agenda item is called.

# **BACKGROUND/DISCUSSION:**

Rakesh Pahwa/Healing Healthcare 3 Inc. submitted a Conditional Use Permit application for a proposed Medical Marijuana Dispensary on a Highway Business Commercial (B-2) zoned property located at 450 West Adamsville Road, Florence, Arizona.