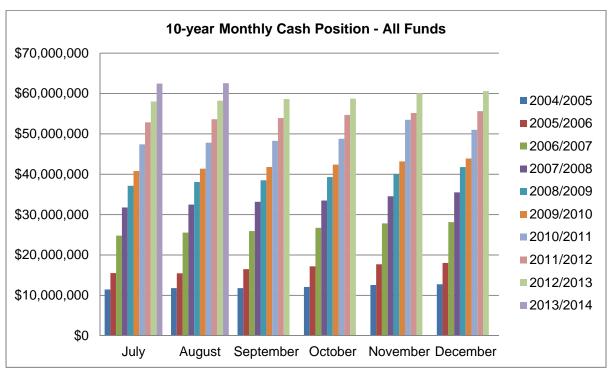

ence           | 4,548         | 4,548         |        |        |        |        |
| Total cash                    | \$ 62,463,039 | \$ 62,550,467 |        |        |        |        |
|                               |               |               |        |        |        |        |
| Account - monthly yield       | Jul-13        | Aug-13        | Sep-13 | Oct-13 | Nov-13 | Dec-13 |
| National Bank Arizona         | 0.0500%       | 0.0500%       |        |        |        |        |
| LGIP - 7256                   | 0.0300%       | 0.0300%       |        |        |        |        |
| LGIP - 5953                   | 0.1300%       | 0.1400%       |        |        |        |        |
| Stifel Nicolaus - Investments | 1.1300%       | 1.1500%       |        |        |        |        |





Comparison of General Fund Revenue and Expenditures Actual to Budget

| comparison of General I and Revenue and Exp |                  | 3               | Budget to |
|---------------------------------------------|------------------|-----------------|-----------|
| GENERAL FUND                                | Budget           | Actual          | Actual    |
| Revenue by Category                         |                  |                 |           |
| Taxes                                       | \$<br>3,014,526  | \$<br>167,797   | 5.6%      |
| Licenses and Permits                        | 284,000          | 72,391          | 25.5%     |
| Franchise Fees and Taxes                    | 420,180          | 7,201           | 1.7%      |
| Intergovernmental                           |