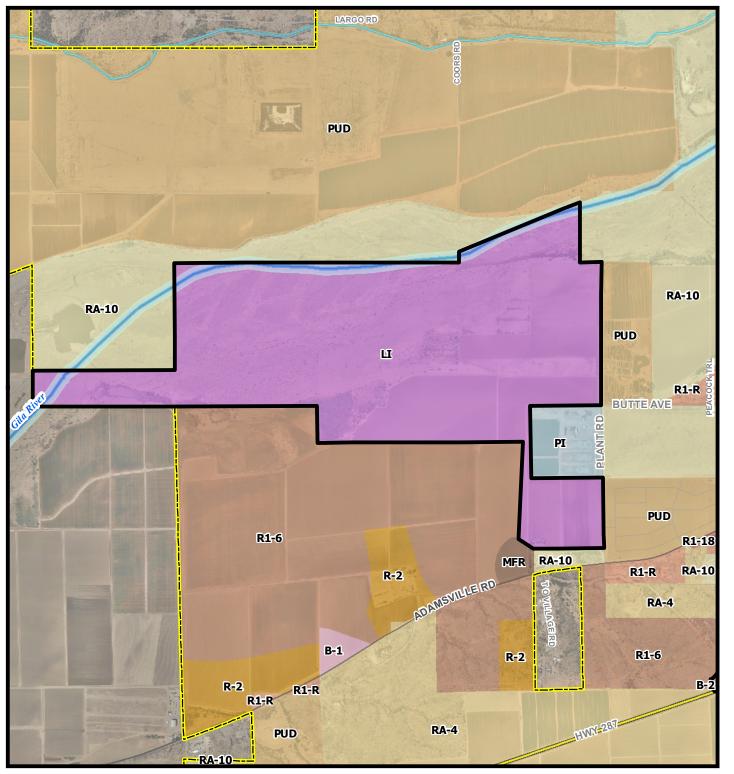

# 8. PUBLIC HEARING

- a. Public Hearing on a Conditional Use Permit application for a proposed Medical Marijuana Dispensary on a Highway Business Commercial zoned property located at 450 W. Adamsville Road, Florence, Arizona.

  The Public Hearing has been cancelled. Contact Community Development for more information on this case.
- 9. CONSENT: All items indicated by an (\*) will be handled by a single vote as part of the consent agenda, unless a Councilmember or a member of the public objects at the time the agenda item is called.

# **BACKGROUND/DISCUSSION:**

Rakesh Pahwa/Healing Healthcare 3 Inc. submitted a Conditional Use Permit application for a proposed Medical Marijuana Dispensary on a Highway Business Commercial (B-2) zoned property located at 450 West Adamsville Road, Florence, Arizona.