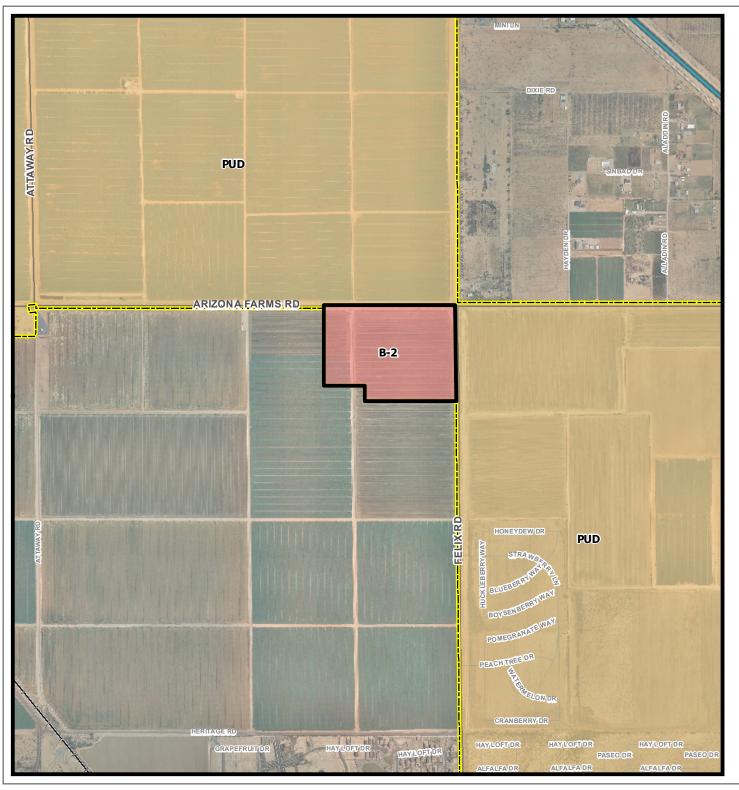

|



0 500 1,000 2,000 Feet





#### LI Zone Map #2



| 4   |                                       | DC<br>B-2             |
|-----|---------------------------------------|-----------------------|
| 1   |                                       | HI<br>LI              |
| 4   | Multiple Family Residential           | MHS<br>MFR            |
| 4   | Neighborhood Multi-Family Residential | B-1<br>R-2<br>NO      |
| 4   | Planned Unit Development              | PUD                   |
| 4   | Public/Institutional                  | PO<br>PI<br>RV        |
|     | rtarar i grioditara.                  | RA-10<br>RA-4         |
| 4.4 | Single Family Residential             | R1-R<br>R1-18<br>R1-6 |
|     | Tourist Commercial                    | TRC                   |









B-2 Zone Map #1



| 4     | Downtown Commercial<br>Downtown and Highway Business                                     | DC<br>B-2             |
|-------|------------------------------------------------------------------------------------------|-----------------------|
| 2     | Heavy Industrial<br>Light Industrial                                                     | HI<br>LI              |
| 4.4   | Manufactured Home Subdivision<br>Multiple Family Residential<br>Multiple Zoning District | MHS<br>MFR            |
| 4.4   | Neighborhood Business<br>Neighborhood Multi-Family Residential<br>Neighborhood Office    | B-1<br>R-2<br>NO      |
| 4     | Planned Unit Development                                                                 | PUD                   |
| 4.4   | Professional Office