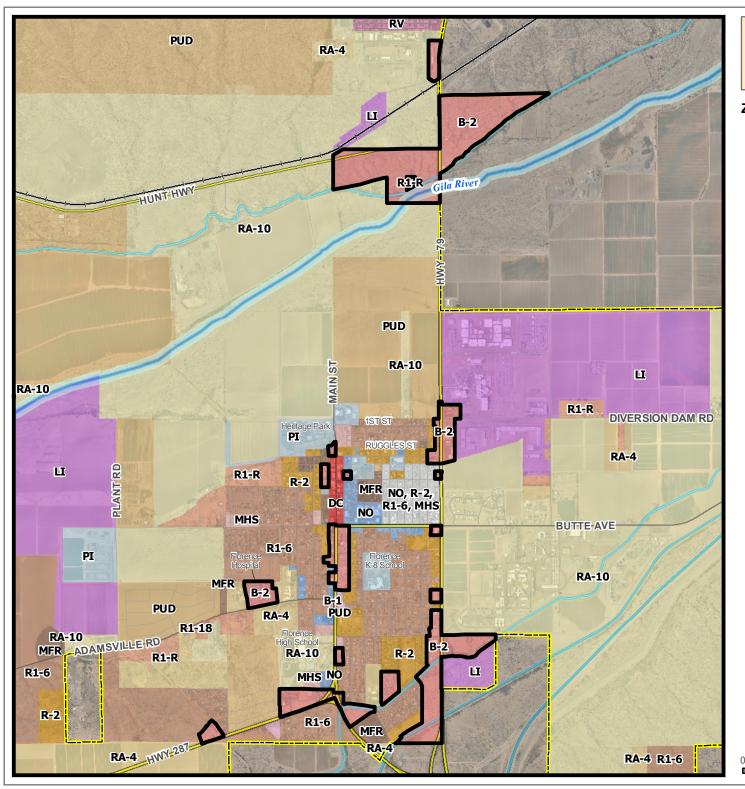

# **BACKGROUND/DISCUSSION:**

Rakesh Pahwa/Healing Healthcare 3 Inc. submitted a Conditional Use Permit application for a proposed Medical Marijuana Dispensary on a Highway Business Commercial (B-2) zoned property located at 450 West Adamsville Road, Florence, Arizona.