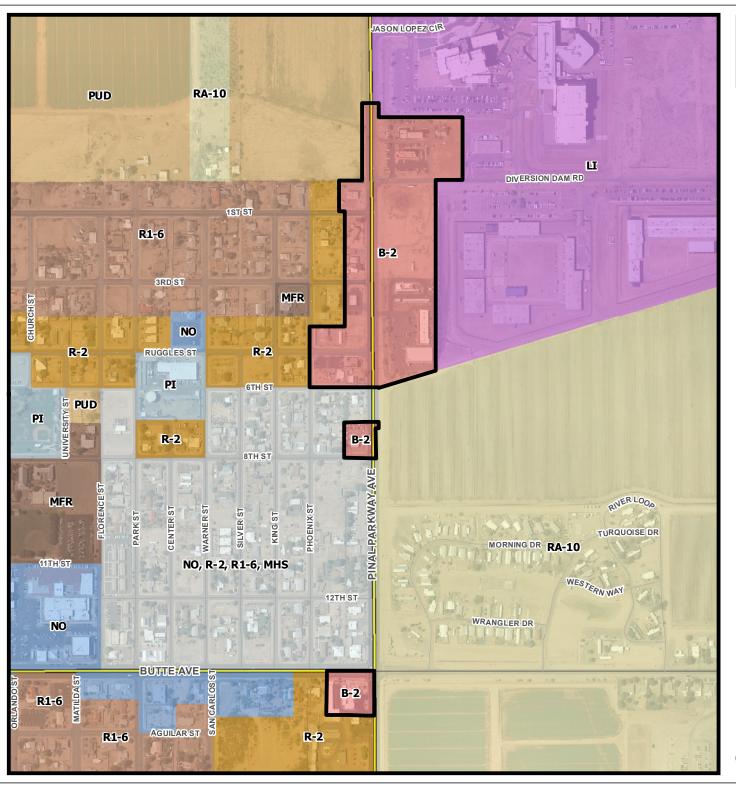

# **BACKGROUND/DISCUSSION:**

Rakesh Pahwa/Healing Healthcare 3 Inc. submitted a Conditional Use Permit application for a proposed Medical Marijuana Dispensary on a Highway Business Commercial (B-2) zoned property located at 450 West Adamsville Road, Florence, Arizona.