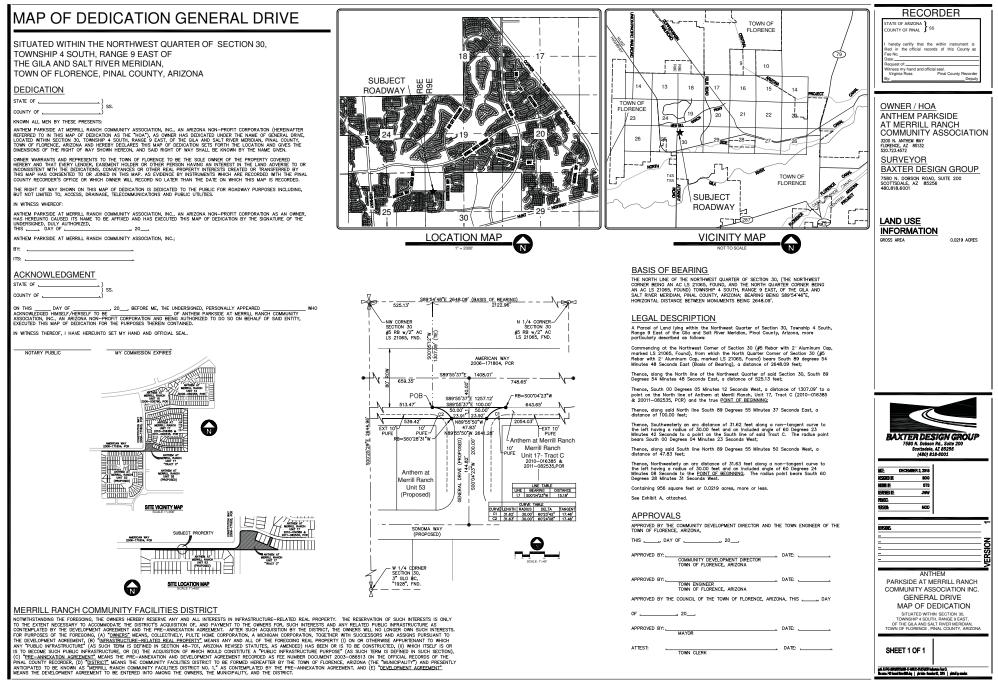

and Control for their Casino Night event to be held on February 26, 2016, from 4:00 pm to 10:00 pm, at the Caliente Clubhouse, 3543 Caliente Boulevard, Florence, Arizona. (Lisa Garcia)

- b. Approval of the San Tan United Sports Academy's application for their Special Event Liquor License application to the Arizona Department of Liquor Licenses and Control for their Spring Fling Community event to be held on March 5, 2016, from 12:00 pm to 6:00 pm, at the Anthem at Merrill Ranch Community Park, 3313 N. Anthem Way, Florence, Arizona. (Lisa Garcia)
- c. Approval of Resolution No. 1577-16: A RESOLUTION OF THE TOWN OF FLORENCE, PINAL COUNTY, ARIZONA, APPROVING THE MAP OF DEDICATION FOR GENERAL DRIVE. REQUIRING THE PROVISION OF AN INFRASTRUCTURE IMPROVEMENT ASSURANCE OR WITHHOLDING OF RECORDATION TO SECURE THE DEDICATION SATISFACTORY CONSTRUCTION, INSTALLATION AND OF REQUIRED IMPROVEMENTS; ESTABLISHING A DEADLINE FOR REQUIRED IMPROVEMENTS TO BE COMPLETED: AND AUTHORIZING EXECUTION BY THE TOWN MANAGER OF SUPPORTING DOCUMENTS. (Mark Eckhoff)
- d. Approval entering into an Intergovernmental Agreement with Town of Florence Fire Department and Central Arizona College for Fire Service Excellence and the State of Arizona for the Firefighter I & II Program. (David Strayer)
- e. Approval of accepting the register of demands ending December 31, 2015, in the amount of \$3,940,444.52. (Gabe Garcia)