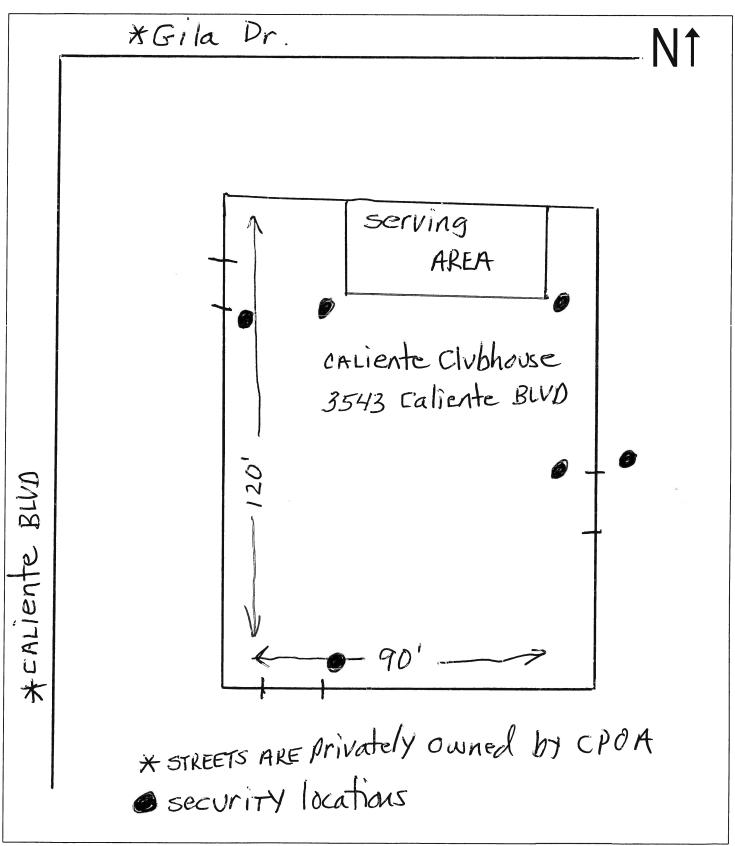

and Control for their Casino Night event to be held on February 26, 2016, from 4:00 pm to 10:00 pm, at the Caliente Clubhouse, 3543 Caliente Boulevard, Florence, Arizona. (Lisa Garcia)

- b. Approval of the San Tan United Sports Academy's application for their Special Event Liquor License application to the Arizona Department of Liquor Licenses and Control for their Spring Fling Community event to be held on March 5, 2016, from 12:00 pm to 6:00 pm, at the Anthem at Merrill Ranch Community Park, 3313 N. Anthem Way, Florence, Arizona. (Lisa Garcia)
- c. Approval of Resolution No. 1577-16: A RESOLUTION OF THE TOWN OF FLORENCE, PINAL COUNTY, ARIZONA, APPROVING THE MAP OF DEDICATION FOR GENERAL DRIVE. REQUIRING THE PROVISION OF AN INFRASTRUCTURE IMPROVEMENT ASSURANCE OR WITHHOLDING OF RECORDATION TO SECURE THE DEDICATION SATISFACTORY CONSTRUCTION, INSTALLATION AND OF REQUIRED IMPROVEMENTS; ESTABLISHING A DEADLINE FOR REQUIRED IMPROVEMENTS TO BE COMPLETED: AND AUTHORIZING EXECUTION BY THE TOWN MANAGER OF SUPPORTING DOCUMENTS. (Mark Eckhoff)
- d. Approval entering into an Intergovernmental Agreement with Town of Florence Fire Department and Central Arizona College for Fire Service Excellence and the State of Arizona for the Firefighter I & II Program. (David Strayer)
- e. Approval of accepting the register of demands ending December 31, 2015, in the amount of \$3,940,444.52. (Gabe Garcia)

### **RECOMMENDED MOTION/ACTION:**

Approval of the Caliente Casa de Sol Property Owners Association's Special Event Liquor License application to the Arizona Department of Liquor Licenses and Control for their Special Event to be held on February 26, 2016, from 4:00 pm to 10:00 pm, at the Caliente Clubhouse, 3543 Caliente Boulevard, Florence, Arizona.

### BACKGROUND/DISCUSSION:

The purpose of a Special Event License is to allow charitable, civic, fraternal, political, or religious organizations to sell and serve spirituous liquor for consumption as a fundraiser. Special event licenses may be issued for no more than a cumulative total of 10 days in a calendar year. The fee for a Special Event License is \$25 per day, payable to the Arizona Department of Liquor Licenses and Control. The check for \$25 will be forwarded to the Arizona Department of Liquor Licenses and Control upon Council's approval.

### **STAFF RECOMMENDATION:**

Staff recommends approval of Caliente Casa de Sol Property Owners Association's Special Event Liquor License application for their Casino Night, to be held on February 26, 2016, from 4:00 pm to 10:00 pm, at the Caliente Clubhouse, 3543 Caliente Boulevard, Florence, Arizona.