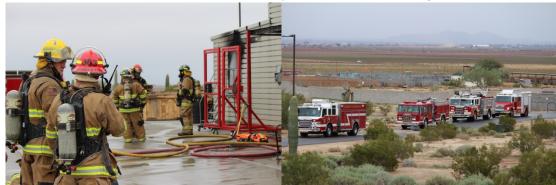

and Control for their Casino Night event to be held on February 26, 2016, from 4:00 pm to 10:00 pm, at the Caliente Clubhouse, 3543 Caliente Boulevard, Florence, Arizona. (Lisa Garcia)

- b. Approval of the San Tan United Sports Academy's application for their Special Event Liquor License application to the Arizona Department of Liquor Licenses and Control for their Spring Fling Community event to be held on March 5, 2016, from 12:00 pm to 6:00 pm, at the Anthem at Merrill Ranch Community Park, 3313 N. Anthem Way, Florence, Arizona. (Lisa Garcia)
- c. Approval of Resolution No. 1577-16: A RESOLUTION OF THE TOWN OF FLORENCE, PINAL COUNTY, ARIZONA, APPROVING THE MAP OF DEDICATION FOR GENERAL DRIVE. REQUIRING THE PROVISION OF AN INFRASTRUCTURE IMPROVEMENT ASSURANCE OR WITHHOLDING OF RECORDATION TO SECURE THE DEDICATION SATISFACTORY CONSTRUCTION, INSTALLATION AND OF REQUIRED IMPROVEMENTS; ESTABLISHING A DEADLINE FOR REQUIRED IMPROVEMENTS TO BE COMPLETED: AND AUTHORIZING EXECUTION BY THE TOWN MANAGER OF SUPPORTING DOCUMENTS. (Mark Eckhoff)
- d. Approval entering into an Intergovernmental Agreement with Town of Florence Fire Department and Central Arizona College for Fire Service Excellence and the State of Arizona for the Firefighter I & II Program. (David Strayer)
- e. Approval of accepting the register of demands ending December 31, 2015, in the amount of \$3,940,444.52. (Gabe Garcia)