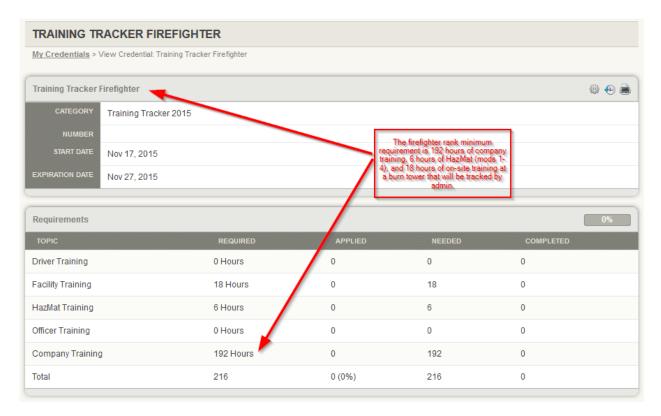

| 0         |
| HazMat Training                 |                      | 6 Hours   | 0       | 6                                                                          | 0         |
| Officer Training                |                      | 0 Hours   | 0       | 0                                                                          | 0         |
| Company Training                | 9                    | 192 Hours | 0       | 192                                                                        | 0         |
|                                 |                      | 228       | 0 (0%)  | 228                                                                        | 0         |

Training requirements for Firefighters:



Of the total required hours approximately 65% are online classes, the remaining classes are conducted via other means (shift training, multi-company drills, etc.) and entered manually. It will be necessary to establish a consistent method when entering this information. The details on this entry method will be developed as we move forward with this process.

NOTE: Captains are responsible for ensuring that all required training is completed on their shift. Progress reports will be provided on a regular basis from Target Solutions or at any point where individuals are falling behind. Captains will have supervisory level access in the program and can run a progress report on their crew members as needed.

Questions/Contacts:

Program management issues: Chief Sample

Technical issues: Capta