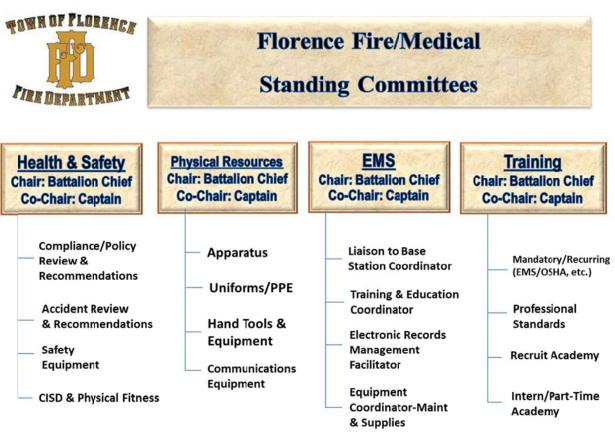

and Control for their Casino Night event to be held on February 26, 2016, from 4:00 pm to 10:00 pm, at the Caliente Clubhouse, 3543 Caliente Boulevard, Florence, Arizona. (Lisa Garcia)

- b. Approval of the San Tan United Sports Academy's application for their Special Event Liquor License application to the Arizona Department of Liquor Licenses and Control for their Spring Fling Community event to be held on March 5, 2016, from 12:00 pm to 6:00 pm, at the Anthem at Merrill Ranch Community Park, 3313 N. Anthem Way, Florence, Arizona. (Lisa Garcia)
- c. Approval of Resolution No. 1577-16: A RESOLUTION OF THE TOWN OF FLORENCE, PINAL COUNTY, ARIZONA, APPROVING THE MAP OF DEDICATION FOR GENERAL DRIVE. REQUIRING THE PROVISION OF AN INFRASTRUCTURE IMPROVEMENT ASSURANCE OR WITHHOLDING OF RECORDATION TO SECURE THE DEDICATION SATISFACTORY CONSTRUCTION, INSTALLATION AND OF REQUIRED IMPROVEMENTS; ESTABLISHING A DEADLINE FOR REQUIRED IMPROVEMENTS TO BE COMPLETED: AND AUTHORIZING EXECUTION BY THE TOWN MANAGER OF SUPPORTING DOCUMENTS. (Mark Eckhoff)
- d. Approval entering into an Intergovernmental Agreement with Town of Florence Fire Department and Central Arizona College for Fire Service Excellence and the State of Arizona for the Firefighter I & II Program. (David Strayer)
- e. Approval of accepting the register of demands ending December 31, 2015, in the amount of \$3,940,444.52. (Gabe Garcia)