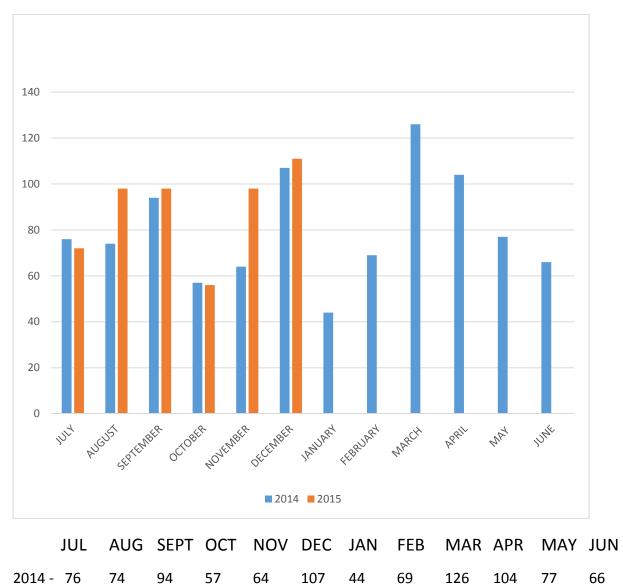

and Control for their Casino Night event to be held on February 26, 2016, from 4:00 pm to 10:00 pm, at the Caliente Clubhouse, 3543 Caliente Boulevard, Florence, Arizona. (Lisa Garcia)

- b. Approval of the San Tan United Sports Academy's application for their Special Event Liquor License application to the Arizona Department of Liquor Licenses and Control for their Spring Fling Community event to be held on March 5, 2016, from 12:00 pm to 6:00 pm, at the Anthem at Merrill Ranch Community Park, 3313 N. Anthem Way, Florence, Arizona. (Lisa Garcia)
- c. Approval of Resolution No. 1577-16: A RESOLUTION OF THE TOWN OF FLORENCE, PINAL COUNTY, ARIZONA, APPROVING THE MAP OF DEDICATION FOR GENERAL DRIVE. REQUIRING THE PROVISION OF AN INFRASTRUCTURE IMPROVEMENT ASSURANCE OR WITHHOLDING OF RECORDATION TO SECURE THE DEDICATION SATISFACTORY CONSTRUCTION, INSTALLATION AND OF REQUIRED IMPROVEMENTS; ESTABLISHING A DEADLINE FOR REQUIRED IMPROVEMENTS TO BE COMPLETED: AND AUTHORIZING EXECUTION BY THE TOWN MANAGER OF SUPPORTING DOCUMENTS. (Mark Eckhoff)
- d. Approval entering into an Intergovernmental Agreement with Town of Florence Fire Department and Central Arizona College for Fire Service Excellence and the State of Arizona for the Firefighter I & II Program. (David Strayer)
- e. Approval of accepting the register of demands ending December 31, 2015, in the amount of \$3,940,444.52. (Gabe Garcia)