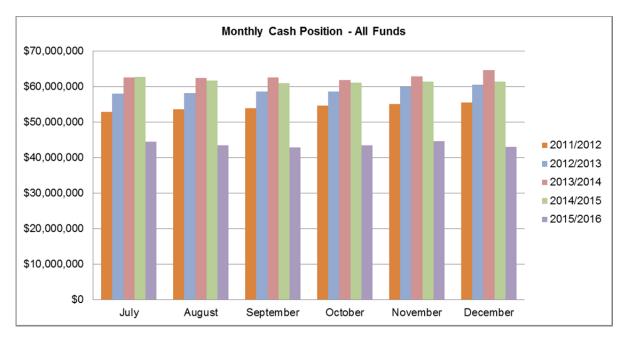

and Control for their Casino Night event to be held on February 26, 2016, from 4:00 pm to 10:00 pm, at the Caliente Clubhouse, 3543 Caliente Boulevard, Florence, Arizona. (Lisa Garcia)

- b. Approval of the San Tan United Sports Academy's application for their Special Event Liquor License application to the Arizona Department of Liquor Licenses and Control for their Spring Fling Community event to be held on March 5, 2016, from 12:00 pm to 6:00 pm, at the Anthem at Merrill Ranch Community Park, 3313 N. Anthem Way, Florence, Arizona. (Lisa Garcia)
- c. Approval of Resolution No. 1577-16: A RESOLUTION OF THE TOWN OF FLORENCE, PINAL COUNTY, ARIZONA, APPROVING THE MAP OF DEDICATION FOR GENERAL DRIVE. REQUIRING THE PROVISION OF AN INFRASTRUCTURE IMPROVEMENT ASSURANCE OR WITHHOLDING OF RECORDATION TO SECURE THE DEDICATION SATISFACTORY CONSTRUCTION, INSTALLATION AND OF REQUIRED IMPROVEMENTS; ESTABLISHING A DEADLINE FOR REQUIRED IMPROVEMENTS TO BE COMPLETED: AND AUTHORIZING EXECUTION BY THE TOWN MANAGER OF SUPPORTING DOCUMENTS. (Mark Eckhoff)
- d. Approval entering into an Intergovernmental Agreement with Town of Florence Fire Department and Central Arizona College for Fire Service Excellence and the State of Arizona for the Firefighter I & II Program. (David Strayer)
- e. Approval of accepting the register of demands ending December 31, 2015, in the amount of \$3,940,444.52. (Gabe Garcia)