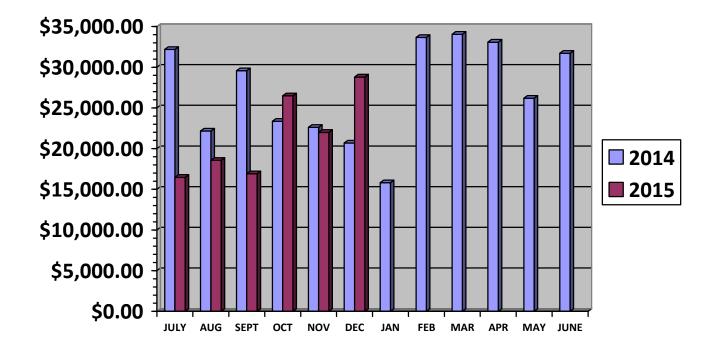

and Control for their Casino Night event to be held on February 26, 2016, from 4:00 pm to 10:00 pm, at the Caliente Clubhouse, 3543 Caliente Boulevard, Florence, Arizona. (Lisa Garcia)

- b. Approval of the San Tan United Sports Academy's application for their Special Event Liquor License application to the Arizona Department of Liquor Licenses and Control for their Spring Fling Community event to be held on March 5, 2016, from 12:00 pm to 6:00 pm, at the Anthem at Merrill Ranch Community Park, 3313 N. Anthem Way, Florence, Arizona. (Lisa Garcia)
- c. Approval of Resolution No. 1577-16: A RESOLUTION OF THE TOWN OF FLORENCE, PINAL COUNTY, ARIZONA, APPROVING THE MAP OF DEDICATION FOR GENERAL DRIVE. REQUIRING THE PROVISION OF AN INFRASTRUCTURE IMPROVEMENT ASSURANCE OR WITHHOLDING OF RECORDATION TO SECURE THE DEDICATION SATISFACTORY CONSTRUCTION, INSTALLATION AND OF REQUIRED IMPROVEMENTS; ESTABLISHING A DEADLINE FOR REQUIRED IMPROVEMENTS TO BE COMPLETED: AND AUTHORIZING EXECUTION BY THE TOWN MANAGER OF SUPPORTING DOCUMENTS. (Mark Eckhoff)
- d. Approval entering into an Intergovernmental Agreement with Town of Florence Fire Department and Central Arizona College for Fire Service Excellence and the State of Arizona for the Firefighter I & II Program. (David Strayer)
- e. Approval of accepting the register of demands ending December 31, 2015, in the amount of \$3,940,444.52. (Gabe Garcia)