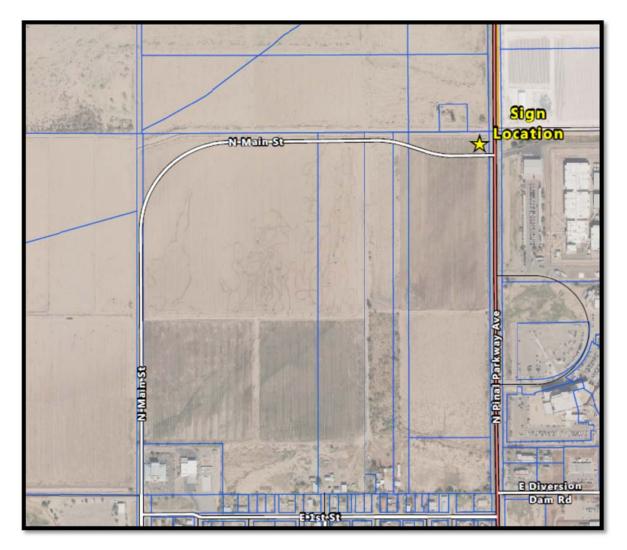

### 8. NEW BUSINESS

- a. Resolution No. 1586-16: Discussion/Approval/Disapproval of A RESOLUTION OF THE TOWN OF FLORENCE, PINAL COUNTY, ARIZONA, CANVASSING THE VOTES AND DECLARING AND ADOPTING THE RESULTS OF THE SPECIAL ELECTION HELD ON MAY 17, 2016. (Lisa Garcia)
- b. Discussion/Approval/Disapproval of consideration of council member items requested for inclusion in the 2016-17 tentative budget. (Gabe Garcia)
- c. Resolution No. 1588-16: Adoption of A RESOLUTION OF THE TOWN OF FLORENCE, PINAL COUNTY, ARIZONA, ACCEPTING A PROPERTY EASEMENT FOR TOWN DIRECTIONAL SIGNAGE ON PROPERTY LOCATED AT THE NORTHWEST CORNER OF STATE HIGHWAY 79 AND THE MAIN STREET EXTENSION AND AUTHORIZING EXECUTION BY THE TOWN MANAGER OF SUPPORTING DOCUMENTS. (Mark Eckhoff)
- d. Discussion/Approval/Disapproval of approving a Central Business District directional signage at the northwest corner of State Highway 79 and the Main Street extension with (or without) external illumination for an amount not too exceed \$16,000. (Mark Eckhoff)