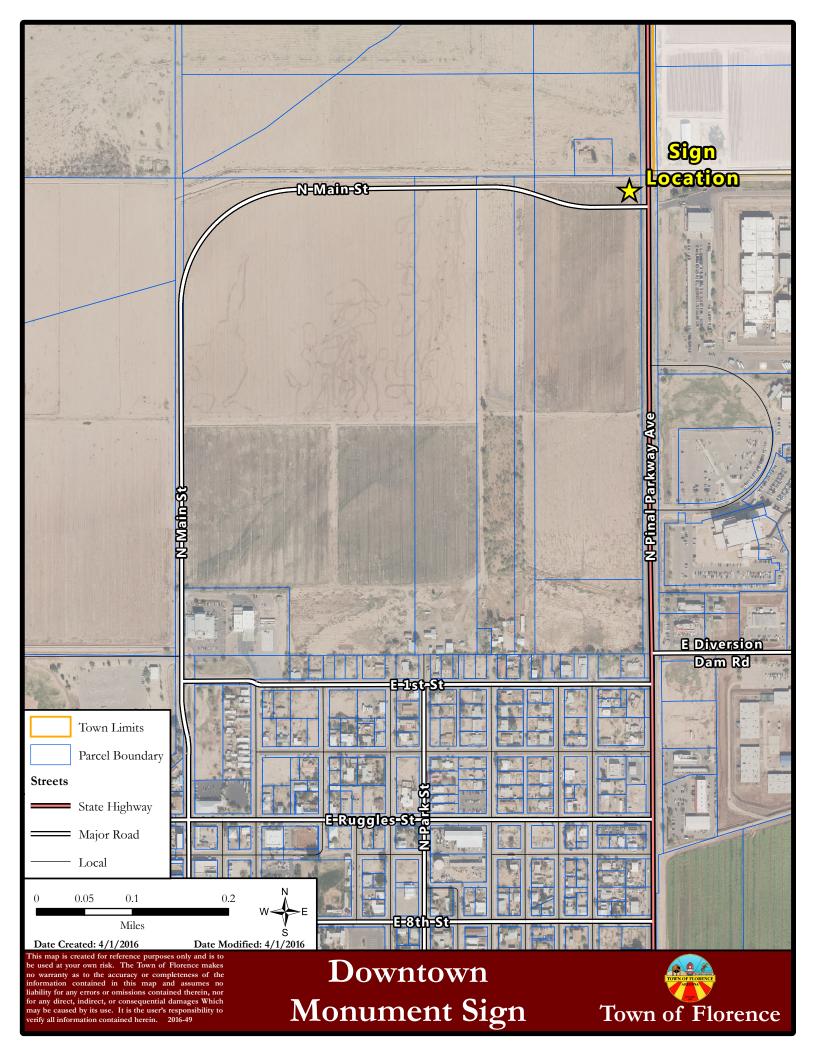

### 8. NEW BUSINESS

- a. Resolution No. 1586-16: Discussion/Approval/Disapproval of A RESOLUTION OF THE TOWN OF FLORENCE, PINAL COUNTY, ARIZONA, CANVASSING THE VOTES AND DECLARING AND ADOPTING THE RESULTS OF THE SPECIAL ELECTION HELD ON MAY 17, 2016. (Lisa Garcia)
- b. Discussion/Approval/Disapproval of consideration of council member items requested for inclusion in the 2016-17 tentative budget. (Gabe Garcia)
- c. Resolution No. 1588-16: Adoption of A RESOLUTION OF THE TOWN OF FLORENCE, PINAL COUNTY, ARIZONA, ACCEPTING A PROPERTY EASEMENT FOR TOWN DIRECTIONAL SIGNAGE ON PROPERTY LOCATED AT THE NORTHWEST CORNER OF STATE HIGHWAY 79 AND THE MAIN STREET EXTENSION AND AUTHORIZING EXECUTION BY THE TOWN MANAGER OF SUPPORTING DOCUMENTS. (Mark Eckhoff)
- d. Discussion/Approval/Disapproval of approving a Central Business District directional signage at the northwest corner of State Highway 79 and the Main Street extension with (or without) external illumination for an amount not too exceed \$16,000. (Mark Eckhoff)