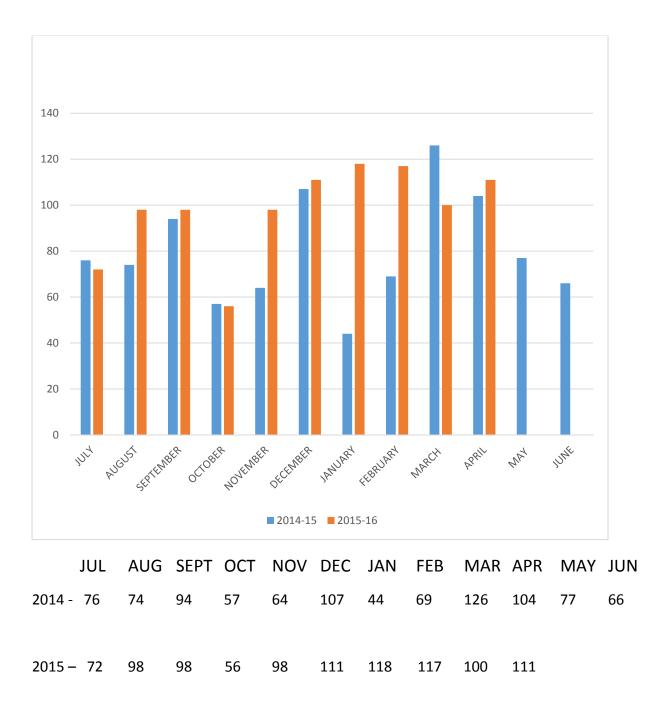

ICTIMS RIGHTS ENFORC.      | 108.87                  | 86.99                     |
| DEPT OF PUB SAFETY FUND     | 0.00                    | 0.00                      |
| DOMESTIC VIOLENCE ASSESS    | 0.00                    | 50.00                     |
| VARIOUS PD AGENCIES (DPS)   | 0.00                    | 0.00                      |

| TOTAL MONTHLY REVENUE: | \$31,381.10 | \$ 31,714.05 |
|------------------------|-------------|--------------|
| RESTITUTION AND BONDS  | 344.00      | 323.09       |
| VARIOUS PD AGENCIES    | 0.00        | 0.00         |
| TOWN REVENUE           | 17,273.19   | 16,797.15    |
| STATE REVENUE          | 13,701.62   | 14,525.36    |
| COUNTY REVENUE         | 62.29       | 68.45        |



1.05% Decrease from 2015

# **COMPLAINTS AND CITATION FILED**



# **CITATION BREAKDOWN**

Below are the types of cases filed for the month of APRIL 2016

| CIVIL TRAFFIC VIOLATIONS | - | 86 |
|--------------------------|---|----|
| CRIMINAL TRAFFIC         | - | 13 |
| CRIMINAL                 | - | 6  |
| DUI                      | - | 0  |
| DOMESTIC VIOLENCE        | - | 6  |

### CASES IN COLLECTIONS

| Amount in Collections:          | \$102,326.71        |
|---------------------------------|---------------------|
| Amount Collected in APRIL 2016: | <u>\$ 12,374.64</u> |
| Amount remaining:               | <u>\$ 89,952.07</u> |



# Finance Department Memorandum

- **To:** Brent Billingsley, Town Manager
- From: Gabriel Garcia, Finance Director
- Date: May 26, 2016
- **Re:** Finance Department Report

### **Budget**

- Preparation for tentative