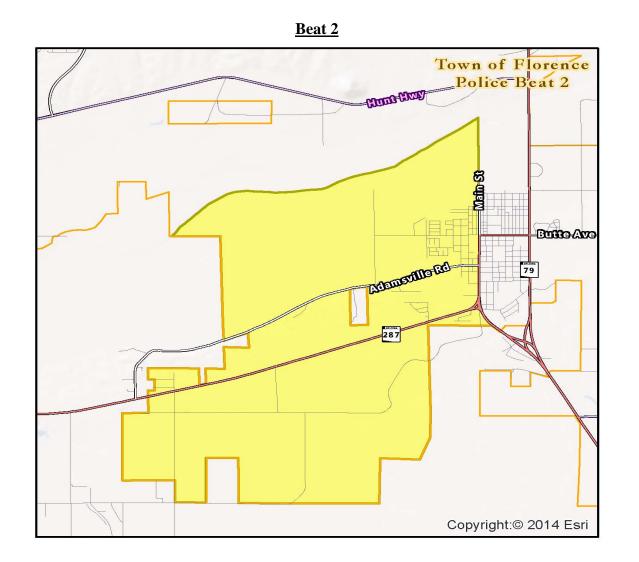

debit cards and stolen items from another home in the area. The subject was arrested, charged and booked into jail.

Vehicle Theft

• A vehicle stolen in Coolidge was recovered in Florence. The vehicle was found near first and Pinal St. The owners came to retrieve the vehicle and asked for a K9 sniff to ensure the suspect did not leave any illicit substances or contraband. The suspect is their estranged adult daughter. Coolidge PD is charging the suspect.

Criminal Damage

- Bowling ball in windshield. Unknown suspect. Bowling ball retained for possible evidence.
- Student at SUMMITT School damaged school property. Charges were forwarded.
- Broken window to an apartment. No known source (intentional, accidental). No signs of burglary or theft. Home was not disturbed.

#### Training

None



# **Beat Statistics**

Beat 2 Supervisor – Sgt. D. Campbell There are 6 officers assigned to Beat 2 Total number of calls for service (including traffic): 244 Total number of traffic stops: 87 Total number of accident reports taken: 2 Total number of citations issued: 10 for 15 violations Total number of DUI: 1

# **Property Crimes:**

Criminal Damage: 1 Burglary: 1 Vehicle theft: 1

# **Crimes against Persons:**

Aggravated assault: 1

#### **Monthly Activities**

#### **Community Involvement and Education**

Officers have been conducting directed patrols, monitoring traffic in the areas surrounding the schools, checking businesses along Main Street and at the Holiday Inn.

The Florence Police Department started Citizen Academy 2016. At this time there are thirteen participants and are