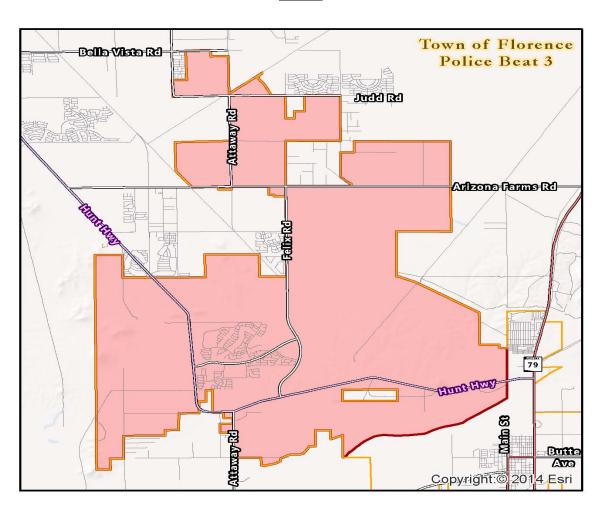

rs conducted 67 Directed Patrols during the month. These patrols are conducted to detect and / or deter criminal activity. Directed Patrols were conducted regularly at Heritage Park /

Territory Square Park, The Silver King / Padilla Square Park, McFarland State Park, Desert Palms apartments, Florence High School and The Holiday Inn. Officers contacted employees during hours of operation. During off hours locations were checked for secure windows and doors. Patrol Officers issued written warnings to various citizens due to parking violations. Once the citations were written, corrective action has been taken by the home-owner.

#### Training

During the month of February one officer attended training provided by Gila River Police Department in the course work of Search and Rescue.

Beat 3



#### **Beat Statistics:**

Beat 3 Supervisor – Sgt. S. Morris There are 7 officers assigned to Beat 3 Total number of calls for service (including traffic): 414 Total number of traffic stops: 207 Total number of accident reports taken: 4 Total number of citations issued: 52 for 64 violations Total number of DUI: 2

## **Property Crimes:**

Burglary: 1 Criminal Damage: 3 Shoplifting: 1 Theft: 1

**Crimes against Persons:** 

Assault: 2

Sexual assault: 1

#### **Monthly Activities**

For the month of April, the total calls for service was 414, compared to 261 in March. A 58.62 % increase. The reason for the increase is traffic stops increased due to Country Thunder traffic detail, parking violations, as well as increase in house watches. A total of 155 directed patrols were conducted.

Th