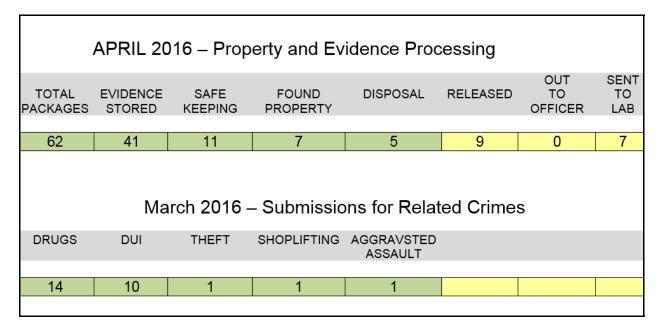

|          |          |

# **APRIL 2016 – Offense Count Index**

\*\*All data presented in this report is tentative until monthly audit is complete

# **Property & Evidence**

During the month of April 2016, there were 62 envelopes/packages involved in 41 incident cases submitted for processing by the Property and Evidence Section. Of the total 62 envelopes/packages:

- 44 were evidence items of which 7 were sent to the lab, 3 await lab delivery and 34 were stored.
- 11 were for Safekeeping of which 9 were released and 2 were stored,
- 7 were Found Property of which 5 were disposed in the DBIN and 2 were stored.

The items of evidence involved the following crimes are:

- 14 Drug Incidents of which 6 were for paraphernalia
- 10 DUI
- 1 Theft
- 1 Aggravated Assault
- 1 Shoplifting



# **<u>Crime Scene Investigation</u>**

Monthly activity includes:

- The status of the Police Evidence Trust Fund bank account has five pending items involving \$1865.00. Three are for safekeeping and two items are pending RICO forfeiture.
- Six traffic incidents involved the seizure of 6 Arizona license plates.

- Seventy eight items in 15 incident cases were purged from the April 2007 inventory according to the ten year evidence schedule protocol.
- Fingerprints were taken for 44 citizens by volunteers and the Property and Evidence Section. These included volunteers, employee applicants and private citizens.
- A Sexual Assault Survey was completed for Governor's Task Force.
- Citizens turned in 6 pounds and 7 ounces of prescription drugs for destruction during the month.

The CSI posi