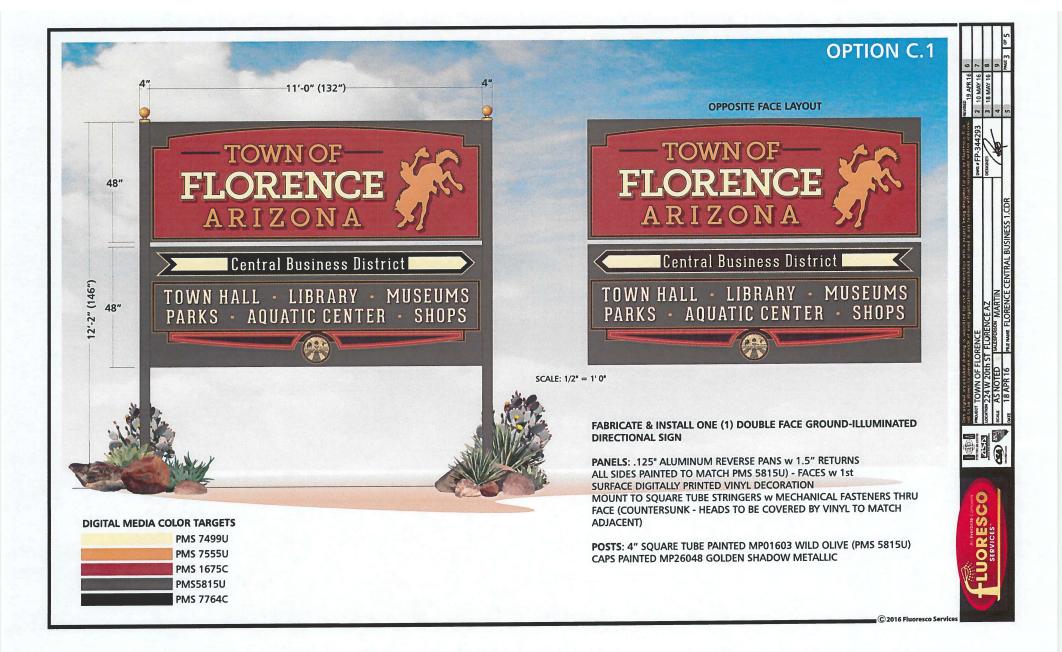

### 8. NEW BUSINESS

- a. Resolution No. 1586-16: Discussion/Approval/Disapproval of A RESOLUTION OF THE TOWN OF FLORENCE, PINAL COUNTY, ARIZONA, CANVASSING THE VOTES AND DECLARING AND ADOPTING THE RESULTS OF THE SPECIAL ELECTION HELD ON MAY 17, 2016. (Lisa Garcia)
- b. Discussion/Approval/Disapproval of consideration of council member items requested for inclusion in the 2016-17 tentative budget. (Gabe Garcia)
- c. Resolution No. 1588-16: Adoption of A RESOLUTION OF THE TOWN OF FLORENCE, PINAL COUNTY, ARIZONA, ACCEPTING A PROPERTY EASEMENT FOR TOWN DIRECTIONAL SIGNAGE ON PROPERTY LOCATED AT THE NORTHWEST CORNER OF STATE HIGHWAY 79 AND THE MAIN STREET EXTENSION AND AUTHORIZING EXECUTION BY THE TOWN MANAGER OF SUPPORTING DOCUMENTS. (Mark Eckhoff)
- d. Discussion/Approval/Disapproval of approving a Central Business District directional signage at the northwest corner of State Highway 79 and the Main Street extension with (or without) external illumination for an amount not too exceed \$16,000. (Mark Eckhoff)