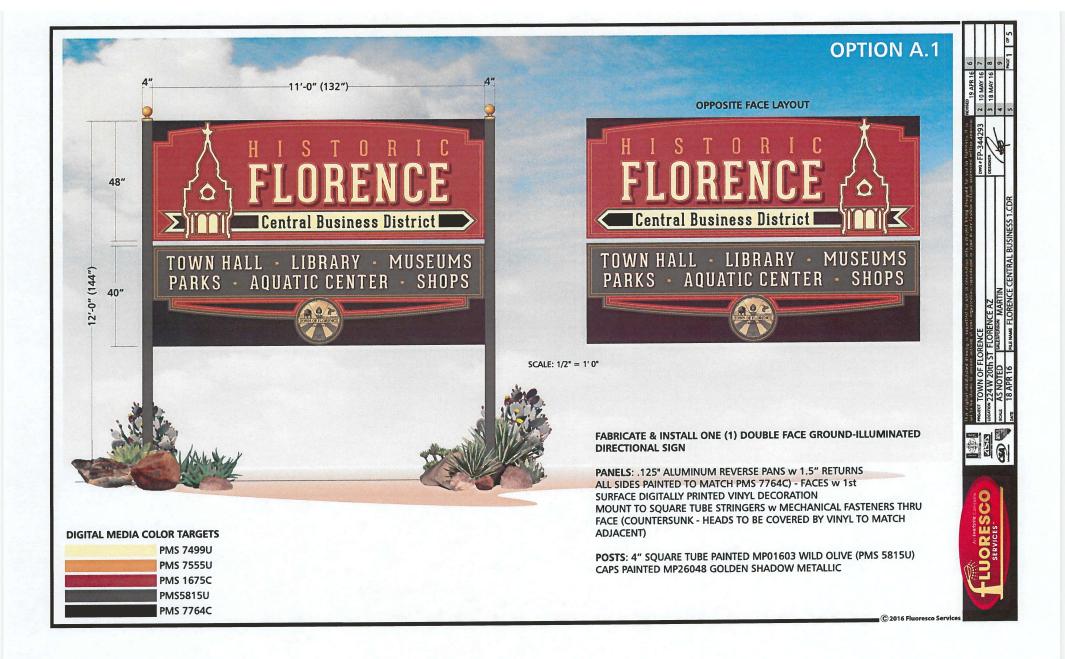

### 8. NEW BUSINESS

- a. Resolution No. 1586-16: Discussion/Approval/Disapproval of A RESOLUTION OF THE TOWN OF FLORENCE, PINAL COUNTY, ARIZONA, CANVASSING THE VOTES AND DECLARING AND ADOPTING THE RESULTS OF THE SPECIAL ELECTION HELD ON MAY 17, 2016. (Lisa Garcia)
- b. Discussion/Approval/Disapproval of consideration of council member items requested for inclusion in the 2016-17 tentative budget. (Gabe Garcia)
- c. Resolution No. 1588-16: Adoption of A RESOLUTION OF THE TOWN OF FLORENCE, PINAL COUNTY, ARIZONA, ACCEPTING A PROPERTY EASEMENT FOR TOWN DIRECTIONAL SIGNAGE ON PROPERTY LOCATED AT THE NORTHWEST CORNER OF STATE HIGHWAY 79 AND THE MAIN STREET EXTENSION AND AUTHORIZING EXECUTION BY THE TOWN MANAGER OF SUPPORTING DOCUMENTS. (Mark Eckhoff)
- d. Discussion/Approval/Disapproval of approving a Central Business District directional signage at the northwest corner of State Highway 79 and the Main Street extension with (or without) external illumination for an amount not too exceed \$16,000. (Mark Eckhoff)