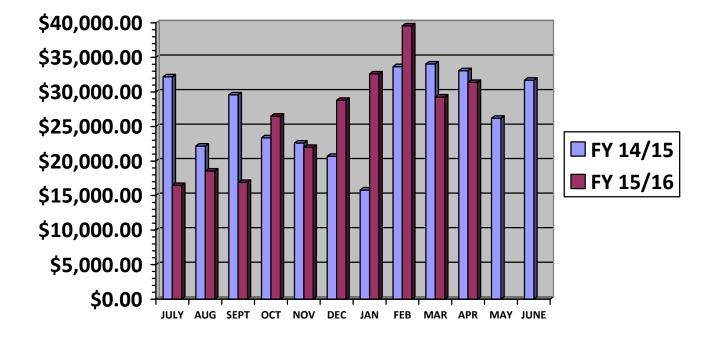

| 774.86                  | 748.45                    |
| VICTIMS RIGHTS ENFORC.      | 108.87                  | 86.99                     |
| DEPT OF PUB SAFETY FUND     | 0.00                    | 0.00                      |
| DOMESTIC VIOLENCE ASSESS    | 0.00                    | 50.00                     |
| VARIOUS PD AGENCIES (DPS)   | 0.00                    | 0.00                      |

| TOTAL MONTHLY REVENUE: | \$31,381.10 | \$ 31,714.05 |
|------------------------|-------------|--------------|
| RESTITUTION AND BONDS  | 344.00      | 323.09       |
| VARIOUS PD AGENCIES    | 0.00        | 0.00         |
| TOWN REVENUE           | 17,273.19   | 16,797.15    |
| STATE REVENUE          | 13,701.62   | 14,525.36    |
| COUNTY REVENUE         | 62.29       | 68.45        |



1.05% Decrease from 2015

# **COMPLAINTS AND CITATION FILED**



# **CITATION BREAKDOWN**

Below are the types of cases filed for the month of APRIL 2016

| CIVIL TRAFFIC VIOLATIONS | - | 86 |
|--------------------------|---|----|
| CRIMINAL TRAFFIC         | - | 13 |
| CRIMINAL                 | - | 6  |
| DUI                      | - | 0  |
| DOMESTIC VIOLENCE        | - | 6  |

### CASES IN COLLECTIONS

| Amount in Collections:          | \$102,326.71        |
|---------------------------------|---------------------|
| Amount Collected in APRIL 2016: | <u>\$ 12,374.64</u> |
| Amount remaining:               | <u>\$ 89,952.07</u> |



# Finance Department Memorandum

- **To:** Brent Billingsley, Town Manager
- From: Gabriel Garcia, Finance Director
- Date: May 26, 2016
- **Re:** Financ