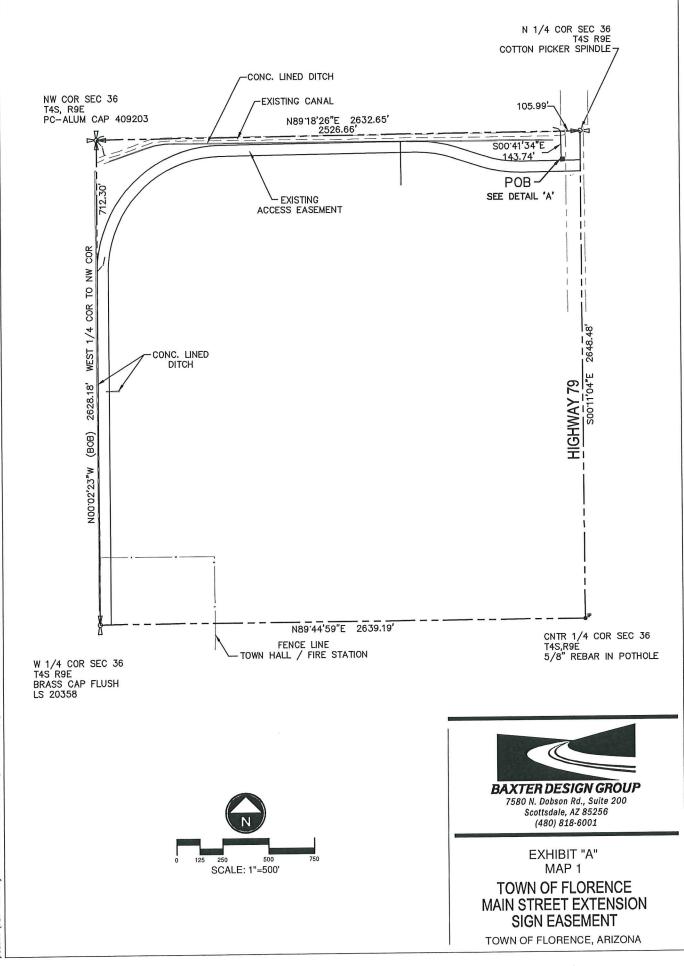

### 8. NEW BUSINESS

- a. Resolution No. 1586-16: Discussion/Approval/Disapproval of A RESOLUTION OF THE TOWN OF FLORENCE, PINAL COUNTY, ARIZONA, CANVASSING THE VOTES AND DECLARING AND ADOPTING THE RESULTS OF THE SPECIAL ELECTION HELD ON MAY 17, 2016. (Lisa Garcia)
- b. Discussion/Approval/Disapproval of consideration of council member items requested for inclusion in the 2016-17 tentative budget. (Gabe Garcia)
- c. Resolution No. 1588-16: Adoption of A RESOLUTION OF THE TOWN OF FLORENCE, PINAL COUNTY, ARIZONA, ACCEPTING A PROPERTY EASEMENT FOR TOWN DIRECTIONAL SIGNAGE ON PROPERTY LOCATED AT THE NORTHWEST CORNER OF STATE HIGHWAY 79 AND THE MAIN STREET EXTENSION AND AUTHORIZING EXECUTION BY THE TOWN MANAGER OF SUPPORTING DOCUMENTS. (Mark Eckhoff)
- d. Discussion/Approval/Disapproval of approving a Central Business District directional signage at the northwest corner of State Highway 79 and the Main Street extension with (or without) external illumination for an amount not too exceed \$16,000. (Mark Eckhoff)