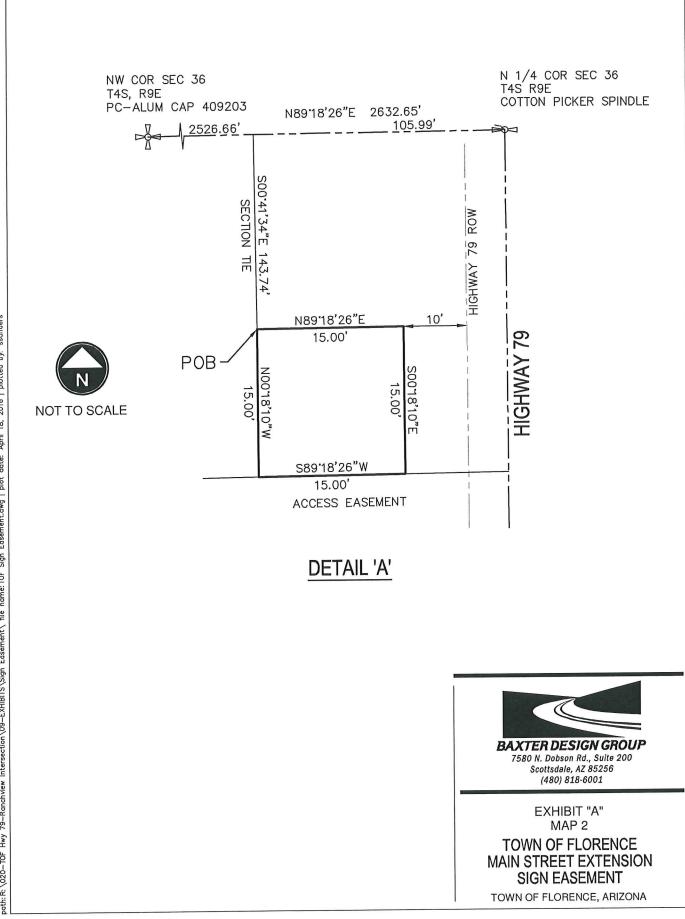

### 8. NEW BUSINESS

- a. Resolution No. 1586-16: Discussion/Approval/Disapproval of A RESOLUTION OF THE TOWN OF FLORENCE, PINAL COUNTY, ARIZONA, CANVASSING THE VOTES AND DECLARING AND ADOPTING THE RESULTS OF THE SPECIAL ELECTION HELD ON MAY 17, 2016. (Lisa Garcia)
- b. Discussion/Approval/Disapproval of consideration of council member items requested for inclusion in the 2016-17 tentative budget. (Gabe Garcia)
- c. Resolution No. 1588-16: Adoption of A RESOLUTION OF THE TOWN OF FLORENCE, PINAL COUNTY, ARIZONA, ACCEPTING A PROPERTY EASEMENT FOR TOWN DIRECTIONAL SIGNAGE ON PROPERTY LOCATED AT THE NORTHWEST CORNER OF STATE HIGHWAY 79 AND THE MAIN STREET EXTENSION AND AUTHORIZING EXECUTION BY THE TOWN MANAGER OF SUPPORTING DOCUMENTS. (Mark Eckhoff)
- d. Discussion/Approval/Disapproval of approving a Central Business District directional signage at the northwest corner of State Highway 79 and the Main Street extension with (or without) external illumination for an amount not too exceed \$16,000. (Mark Eckhoff)