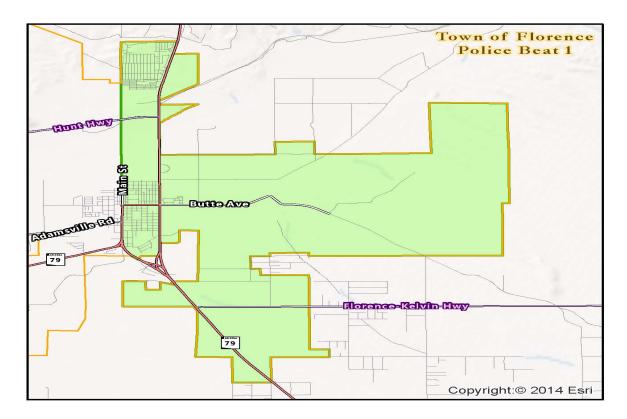

|  |
| D. Helsdingen           | Operation Justice US Marshalls Round up |                |                                                                                                   |  |  |
| D. Helsdingen/L. Gaston | 2 Grand Juries (1 each)                 |                |                                                                                                   |  |  |
| D. Helsdingen/L. Gaston | Citizen Academy                         |                |                                                                                                   |  |  |
| L. Gaston               | 3 Child Forensic Interviews             |                |                                                                                                   |  |  |

#### <u>Beat 1</u>



#### **Beat Statistics:**

Beat 1 Supervisor – Sgt. D. Peterson There are 7 officers assigned to Beat 1 Total number of calls for service (including traffic): 446 Total number of traffic stops: 253 Total number of accident reports taken: 9 Total number of citations issued: 32 for 39 violations Total number of DUI: 2

#### **Crimes against Persons**

Aggravated assault: 1 Assault: 4 Sexual Assault: 1

#### **Property Crimes**

Burglary: 3 Criminal damage: 3 Theft: 5 Vehicle Theft: 1

## **Monthly Activities**

#### **Community Involvement and Education**

- Officer Palmer interacts with students at the K8 daily.
- 72 Directed patrols were conducted during the month of April.
- School Zones monitored in the morning and afternoon.
- House watches and close patrols conducted daily.
- Officer