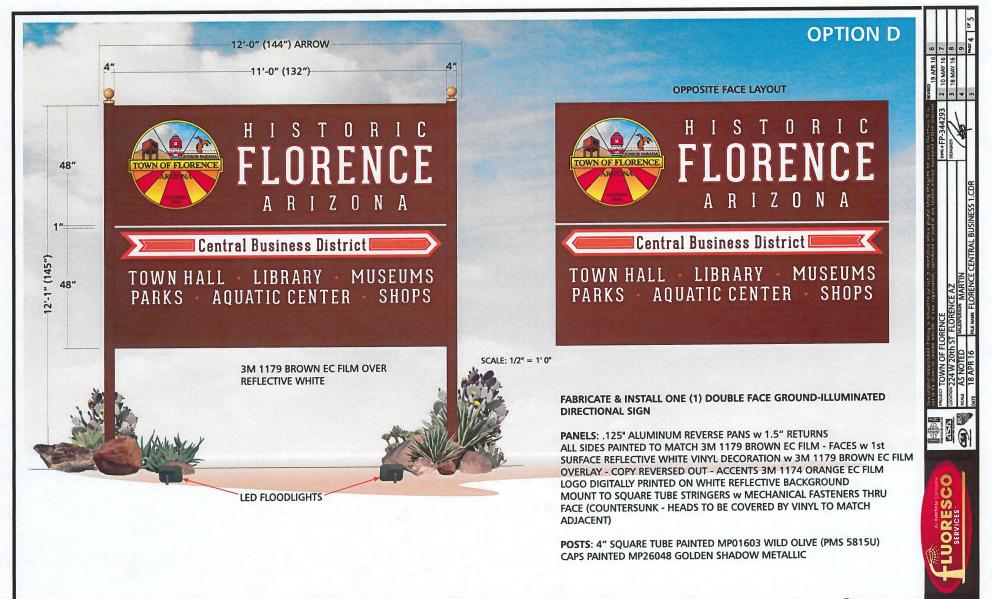

### 8. NEW BUSINESS

- a. Resolution No. 1586-16: Discussion/Approval/Disapproval of A RESOLUTION OF THE TOWN OF FLORENCE, PINAL COUNTY, ARIZONA, CANVASSING THE VOTES AND DECLARING AND ADOPTING THE RESULTS OF THE SPECIAL ELECTION HELD ON MAY 17, 2016. (Lisa Garcia)
- b. Discussion/Approval/Disapproval of consideration of council member items requested for inclusion in the 2016-17 tentative budget. (Gabe Garcia)
- c. Resolution No. 1588-16: Adoption of A RESOLUTION OF THE TOWN OF FLORENCE, PINAL COUNTY, ARIZONA, ACCEPTING A PROPERTY EASEMENT FOR TOWN DIRECTIONAL SIGNAGE ON PROPERTY LOCATED AT THE NORTHWEST CORNER OF STATE HIGHWAY 79 AND THE MAIN STREET EXTENSION AND AUTHORIZING EXECUTION BY THE TOWN MANAGER OF SUPPORTING DOCUMENTS. (Mark Eckhoff)
- d. Discussion/Approval/Disapproval of approving a Central Business District directional signage at the northwest corner of State Highway 79 and the Main Street extension with (or without) external illumination for an amount not too exceed \$16,000. (Mark Eckhoff)