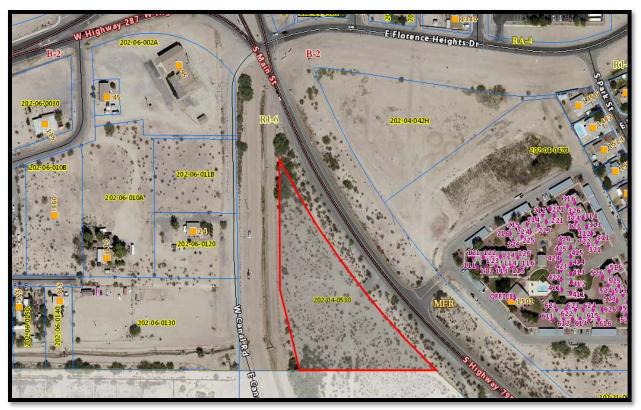

#### 8. UNFINISHED BUSINESS

- a. Ordinance No. 680-19: Second reading and Discussion/Approval/Disapproval of AN ORDINANCE OF THE TOWN OF FLORENCE, PINAL COUNTY, ARIZONA, APPROVING THE HIGHWAY BUSINESS COMMERCIAL (B-2) ZONE CHANGE FOR ASSESSOR PARCEL NUMBER 202-04-0530 (PLZ-19-19). (Larry Harmer)
- b. Ordinance No. 681-19: Second reading and Discussion/Approval/Disapproval of AN ORDINANCE OF THE TOWN OF FLORENCE, PINAL COUNTY, ARIZONA, APPROVING CERTAIN NON-CONFORMING USES OF PROPERTY WITHIN UNITS I, II, III, & IV OF CALIENTE CASA DEL SOL, AND DECLARING AN EMERGENCY. (Larry Harmer)