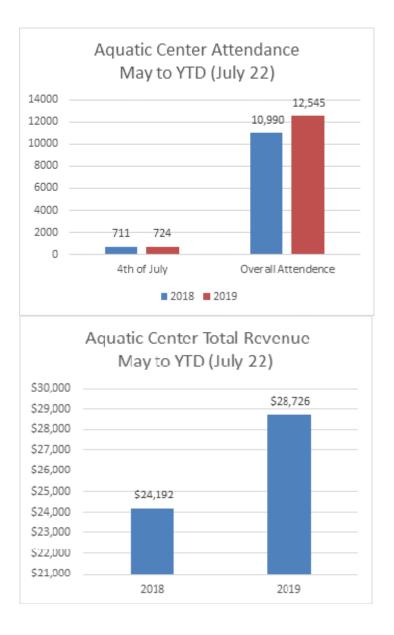

water safety program. The press conference was on June 3<sup>rd</sup>. Water safety, swim lessons and the current partnership between the Town and the Red Cross, were all presented. We are extremely proud of the increased registration in swim lessons: last year, 162 people registered from swim lessons while this year, 234 learned to swim. That's a 44% increase and another indication of the public's increased awareness of the aquatic center as well as the effectiveness of our water-safety publicity.

The center hosted the last Teen Night of the season on August 3<sup>rd</sup> and staying open through Labor Day, September 2<sup>nd</sup>. Open swim hours have changed now that the school year began on July 17<sup>th</sup>. Open swim is available Wednesdays as well as Fridays through Sunday.



Recent event update:

- Hanging After School: Our new children's recreation program, Hanging After School, began Wednesday, July 17th with 24 children registered. The program runs from after-school until 5:30 p.m., Monday through Friday in the Library and Community Center. Transportation from Florence K-8 and Anthem K-8, is provided. The program is designed for children in kindergarten through the 6th grade. Participants have three activities to choose from: arts and crafts, coding club and sports fundamentals. This week's Sports Focus will be Flag Football to get the kids ready for the upcoming season. Compared to our previous Before and After the Bell program, Hanging After School is offered only after-school and is more activity-focused, offering kids the three main areas of participa