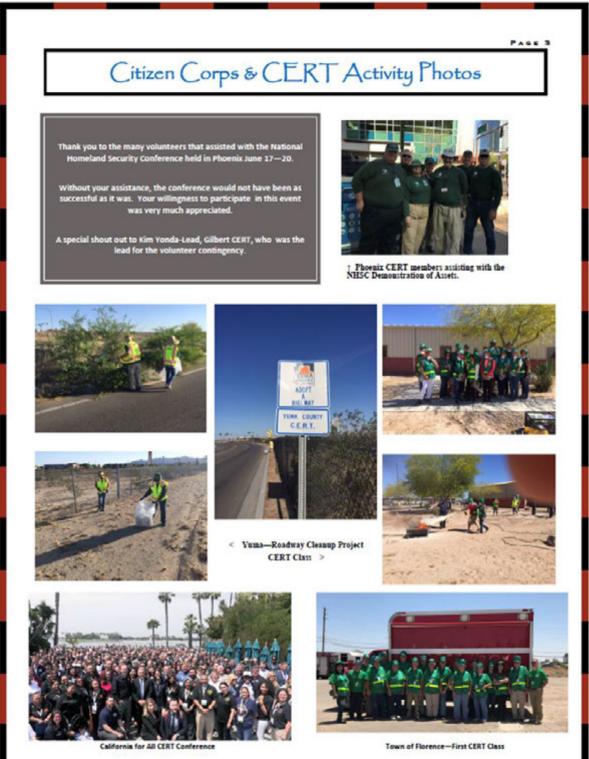

installed at station 2
- Annual physicals complete for crews
- Working on Staffing Procedure to integrate the Crew Sense staffing program capabilities
- Working on Capstone Project for NFA "Decon Procedures and 'Cleaner Cab"
- Donation of Gatorade from Pepsi Picked up and delivered to stations
- Donation of Water received from Pinal County and delivered to stations
- Testing and Interviews for Part Time Staff Hiring

#### **Town Committees**

- Health and Safety
- Employee Incentives Committee
- Grants
- Timekeeping and paperless review
- Local Emergency Planning Committee (LEPC)
- Emergency Communications
- Public Safety Planning Group

## **Public Education and Community Risk Reduction**

The Florence CERT Team was recognized in the July *Arizona State Citizen Corps Council* Newsletter



## Battalion Chief Jim Walter was recognized for completing the National Fire Academy's Managing Officer Program



Pictured with Battalion Chief Jim Walter is G. Keith Bryant, the United States Fire Administrator, and Tonya Hoover, the Superintendent of the National Fire Academy and the Mayor of Florence, Tara Walter

The National Fire Academy's (NFA's) Managing Officer Program is a multiyear curriculum that introduces emerging emergency services leaders to personal and professional skills in change management, risk reduction and adaptive leadership. Acceptance into the program is the first step in professional development as a fire/Emergency Medical Services (EMS) manager and includes all four elements of professional development: education, training, experience and continuing educatio