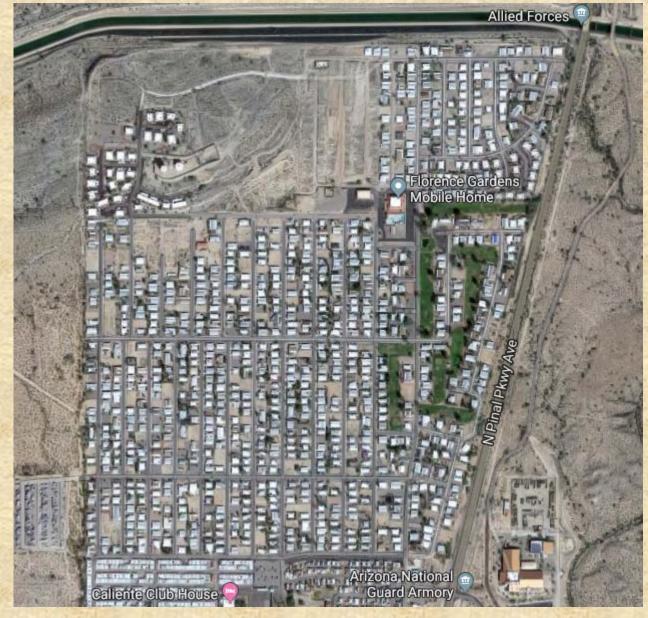

#### 6. PUBLIC HEARINGS AND PRESENTATIONS

- **a.** Public Hearing to receive citizens' comments on an application received from Jose L. Maldonado, American Legion Post 9, for a Class B Bingo License, located at 441 N. Main Street, Florence, Arizona, and for Council recommendation for approval or disapproval of said license. (Lisa Garcia)
- b. Public Hearing to receive citizens' comments on the proposed change to the existing wall and fence height requirements in Florence Gardens Units A through F and first reading of Ordinance No. 682-19: AN ORDINANCE OF THE TOWN OF FLORENCE, PINAL COUNTY, ARIZONA, APPROVING CERTAIN USES OF PROPERTY WITHIN UNITS A THROUGH F OF FLORENCE GARDENS. (Larry Harmer)