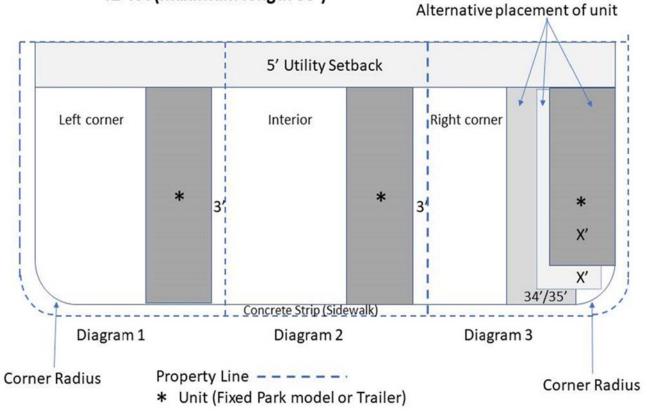

2019.

Tara Walter, Mayor

ATTEST:

APPROVED AS TO FORM:

Lisa Garcia, Town Clerk

Clifford L. Mattice, Town Attorney

#### EFFECTIVE 10/01/2018

Must be permitted by both Caliente and the Town of Florence. No unit can be placed larger than 400 sq. ft. Unit must be totally electric, and less that 5 years in age. Unit measurement is outside end to end. It must be secured with approved tie-down.

Any unit that is added must conform with the following setbacks, no closer that 3' from side property lines, except when placed on a corner lot with the roadway on its right, then the right setback can be no closer than 2' from the property line. It cannot infringe on the utility setback or the corner radius.

# <u>Placement of new unit</u> 41' lot (maximum length 34') 42' lot (maximum length 35')



Exhibit A

#### EFFECTIVE 10/01/2018

Must be permitted by both Caliente and the Town of Florence. No unit can be placed larger than 400 sq ft. Unit must be totally electric, and less that 5 years in age. Unit measurement is outside end to end. It must be secured with approved tie-down.

\* Any replacement unit must conform with the following setbacks, no closer that 1' from the right side property line or the current setback of the unit being replaced, which ever is the greater. If placed on a corner lot with the roadway on its right, then the right setback can be no closer that 2' from the property line. It cannot infringe on utility setback or the corner radius.



Exhibit A

#### EFFECTIVE 10/01/2018

Auxiliary buildings include sheds, additions to the main living unit and Arizona ro