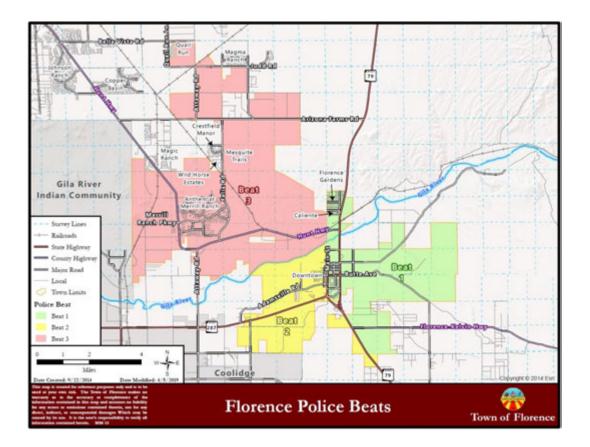

"The men and women of the Florence Police Department stand firm in our pursuit for justice and public trust. We will stay true to our mission of providing service and safety to our community with honor, respect, and integrity. We are committed to providing fair and equal treatment to those we encounter."

## Florence Police Department Monthly Report June 2019

The information contained in this report outlines significant information and activity within the Florence Police Department (FPD) during the month. The monthly report is prepared for the Town Council's review and furthermore for the use by FPD to examine the current activity within the department and community to identify short-term and long-term needs, and to develop plans for improvement to provide the highest level of service.



#### PERSONNEL

| Employee    | Position                       | Effective       |  |  |  |  |  |
|-------------|--------------------------------|-----------------|--|--|--|--|--|
|             | New Hire                       | -               |  |  |  |  |  |
| None        |                                |                 |  |  |  |  |  |
|             |                                |                 |  |  |  |  |  |
|             | Resignations/Terminations      |                 |  |  |  |  |  |
| None        |                                |                 |  |  |  |  |  |
|             |                                |                 |  |  |  |  |  |
|             | Vacancies                      |                 |  |  |  |  |  |
| 3 Full-time | 1 Patrol Supervisor, 3 Offic