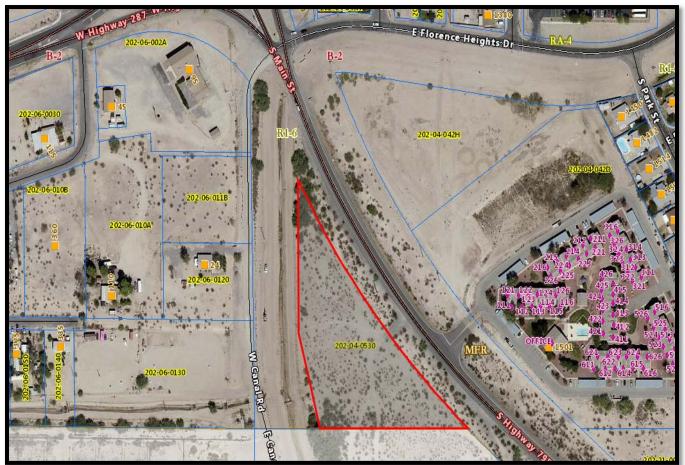

#### 8. UNFINISHED BUSINESS

- a. Ordinance No. 680-19: Second reading and Discussion/Approval/Disapproval of AN ORDINANCE OF THE TOWN OF FLORENCE, PINAL COUNTY, ARIZONA, APPROVING THE HIGHWAY BUSINESS COMMERCIAL (B-2) ZONE CHANGE FOR ASSESSOR PARCEL NUMBER 202-04-0530 (PLZ-19-19). (Larry Harmer)
- b. Ordinance No. 681-19: Second reading and Discussion/Approval/Disapproval of AN ORDINANCE OF THE TOWN OF FLORENCE, PINAL COUNTY, ARIZONA, APPROVING CERTAIN NON-CONFORMING USES OF PROPERTY WITHIN UNITS I, II, III, & IV OF CALIENTE CASA DEL SOL, AND DECLARING AN EMERGENCY. (Larry Harmer)