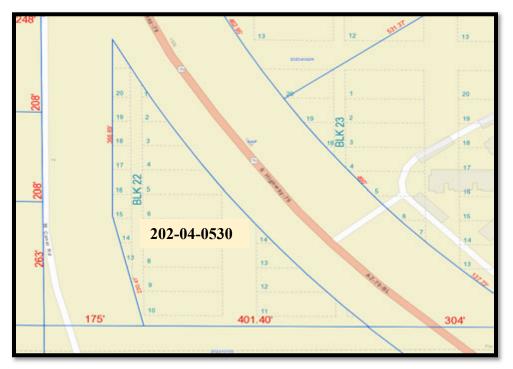

#### 8. UNFINISHED BUSINESS

- a. Ordinance No. 680-19: Second reading and Discussion/Approval/Disapproval of AN ORDINANCE OF THE TOWN OF FLORENCE, PINAL COUNTY, ARIZONA, APPROVING THE HIGHWAY BUSINESS COMMERCIAL (B-2) ZONE CHANGE FOR ASSESSOR PARCEL NUMBER 202-04-0530 (PLZ-19-19). (Larry Harmer)
- b. Ordinance No. 681-19: Second reading and Discussion/Approval/Disapproval of AN ORDINANCE OF THE TOWN OF FLORENCE, PINAL COUNTY, ARIZONA, APPROVING CERTAIN NON-CONFORMING USES OF PROPERTY WITHIN UNITS I, II, III, & IV OF CALIENTE CASA DEL SOL, AND DECLARING AN EMERGENCY. (Larry Harmer)