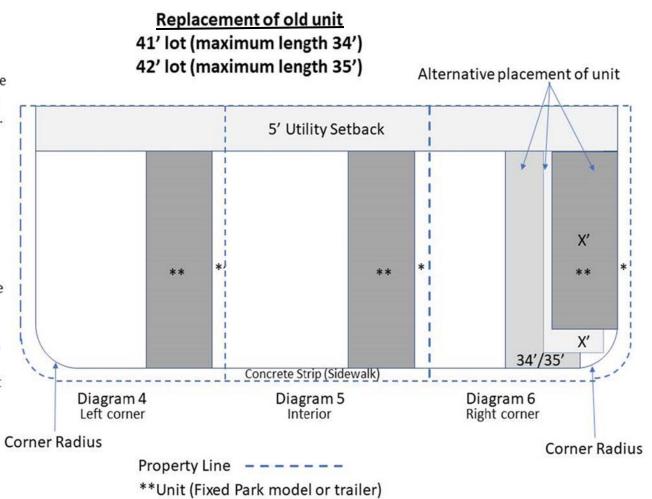

y setback or the corner radius.

# <u>Placement of new unit</u> 41' lot (maximum length 34') 42' lot (maximum length 35')



Exhibit A

#### EFFECTIVE 10/01/2018

Must be permitted by both Caliente and the Town of Florence. No unit can be placed larger than 400 sq ft. Unit must be totally electric, and less that 5 years in age. Unit measurement is outside end to end. It must be secured with approved tie-down.

\* Any replacement unit must conform with the following setbacks, no closer that 1' from the right side property line or the current setback of the unit being replaced, which ever is the greater. If placed on a corner lot with the roadway on its right, then the right setback can be no closer that 2' from the property line. It cannot infringe on utility setback or the corner radius.



Exhibit A

#### EFFECTIVE 10/01/2018

Auxiliary buildings include sheds, additions to the main living unit and Arizona rooms. Auxiliary buildings have a left setback of 3' on internal and right corner lots and 2' on left corner lots. All lots will at least have a setback of 5' from the rear property line and 2' for the front property line.

On each lot there must be a 18' deep and 9' wide mandatory parking area starting at inside of the concrete strip, this area may not contain any structure or violate the concrete strip. If the lot is a corner lot with a street on left the parking area can be dedicated three ways as shown in diagram 7

# Placement of auxiliary buildings



Exhibit A

| TOWN OF FLORENCE